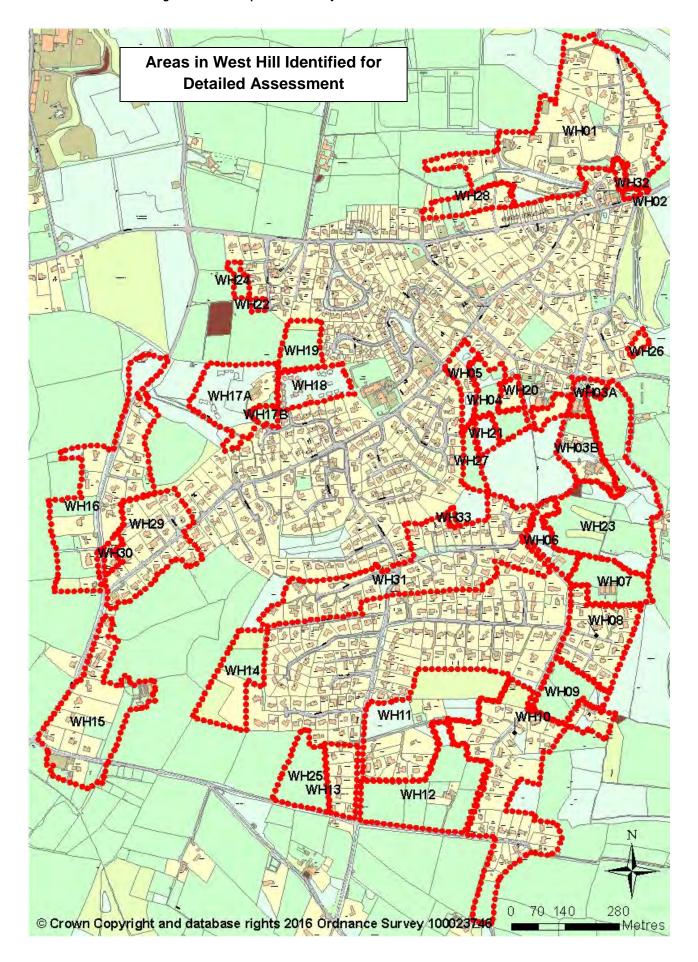

In West Hill the main changes from the previous site by site assessment are:

- The inclusion of sixteen additional sites for consideration (WH03A/B, WH17A/B, WH20, WH21, WH22, WH23, WH24, WH25, WH26, WH27, WH28, WH29, WH30, WH31, WH32 and WH33);
- The inclusion of photographs, updated aerial photographs and maps;
- The summarisation of additional representations received in relation to individual sites and in response to the alternative methodology for defining the Built-up Area Boundary;
- The addition of further analysis of certain sites using the alternative methodology; and
- The inclusion of most of the western red hatched area and part of the southern red-hatched area within the boundary following consideration of the consultation responses and the application of the alternative methodology.

The map below shows West Hill and all of the areas that were assessed in detail. Tabled below the map are the detailed area assessments.

| Settlement                         | West Hill                                                                        |
|------------------------------------|----------------------------------------------------------------------------------|
| Site Reference                     | WH01                                                                             |
| Address                            | Land on the northern edge of West Hill (north of Bendarroch Road).               |
| Planning                           | The site/area has been defined through broad site investigation. Whilst          |
| Application                        | there may have been applications within the overall identified area they         |
| Reference                          | are not specifically noted in this assessment.                                   |
| SHLAA                              | None                                                                             |
| Reference                          | Trong                                                                            |
| Мар                                |                                                                                  |
|                                    | WHO!  Crown Copyright and database rights 2016 Ordnance Survey 100023746  Metres |
| Aerial Photo                       | Cipwinic opyright and dajubase rights 2016 Organical Survey 180023746            |
| Photograph                         |                                                                                  |
| Representation<br>Reference (2016) | 7498<br>7639<br>7642                                                             |
| Representation                     | This is part of the built up area and has already been infilled. It is not       |
| Summary                            | an unsustainable area.                                                           |
| Issues                             | This large area of land lies on the northern edge of West Hill Village           |
| Considered                         | and comprises predominantly of detached dwellings in large gardens               |
|                                    | many served by private roads. There are also open spaces in the site             |
|                                    | many corvou by private rouds. There are also open spaces in the site             |