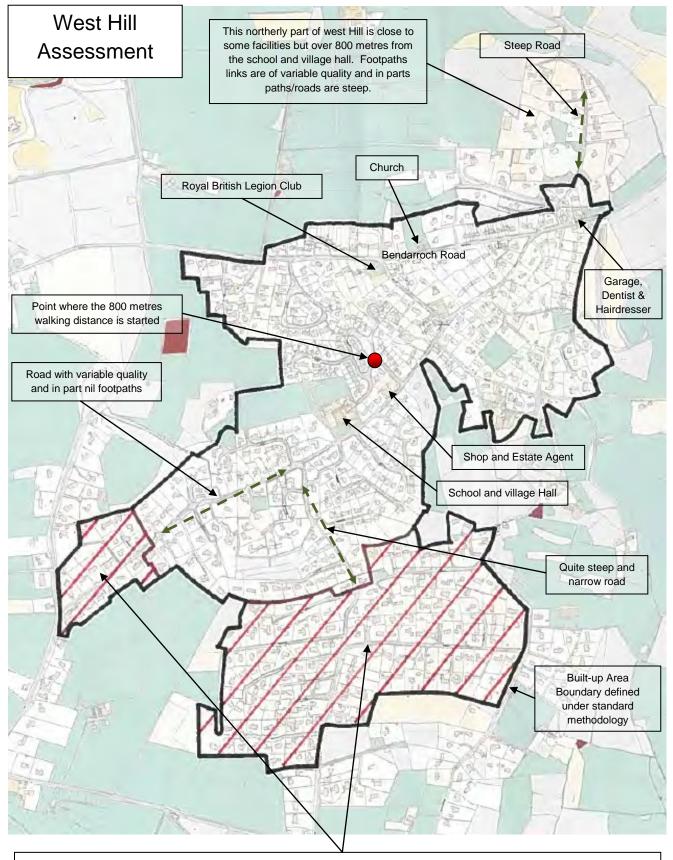

The sites highlighted have been assessed in accordance with the approach set out in the consultation draft Villages Plan Section 4 'Built-up Area Boundaries and how they are defined'. The full document is available at consultation draft Villages Plan, but the standard criteria used are shown below for ease of reference. The alternative approach that takes account of walking distances to services and facilities is included at the end of this document.