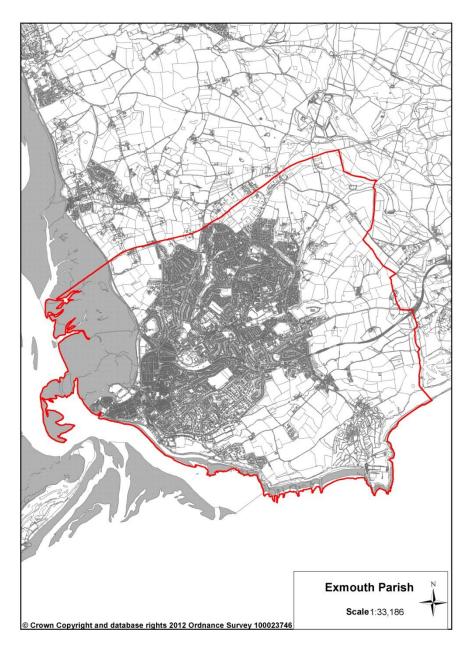

## **Application for Designation of a Neighbourhood Area**

We have received an application from Exmouth Town Council for the designation of the Parish of Exmouth as a Neighbourhood Area.

You can view the proposal on our website at: <a href="http://eastdevon.gov.uk/planning/neighbourhood-and-community-plans/neighbourhood-plans/">http://eastdevon.gov.uk/planning/neighbourhood-and-community-plans/neighbourhood-plans/</a>