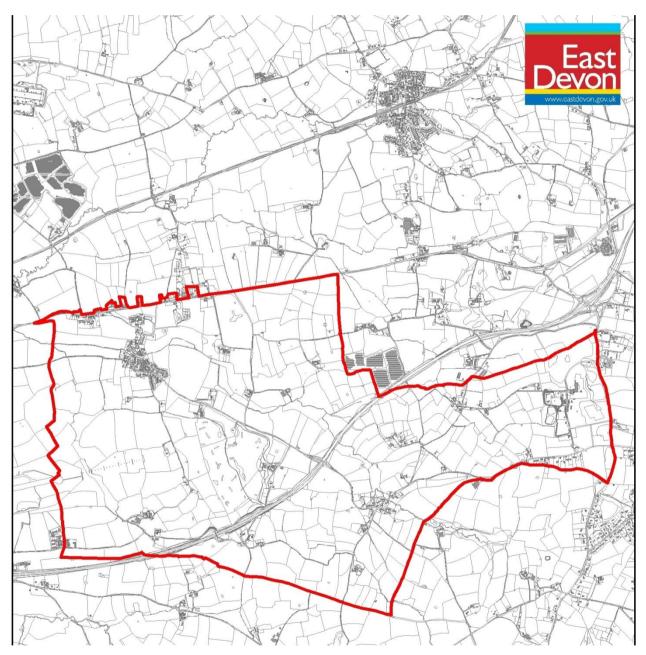

## Application for Designation of a Neighbourhood Area

We have received an application from Rockbeare Parish Council for the designation of the Parish of Rockbeare as a Neighbourhood Area.

You can view the proposal on our website at: www.eastdevon.gov.uk/planning-neighbourhood\_plans