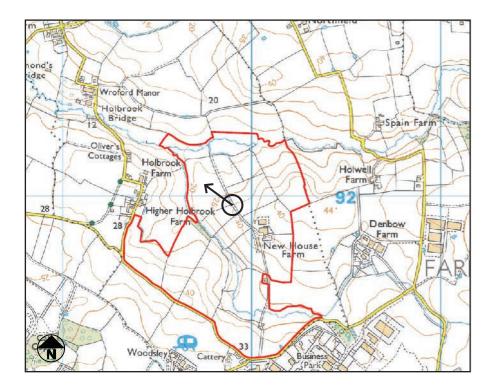

# SITE PHOTOGRAPH A (SOUTH EAST)

View to the South East in proximity to New House Farm







# SITE PHOTOGRAPH A (SOUTH WEST)

View to the South West in proximity to New House Farm







# SITE PHOTOGRAPH A (WEST)

View to the West in proximity to New House Farm







# SITE PHOTOGRAPH A (NORTH WEST)

View to the North West in proximity to New House Farm







## SITE PHOTOGRAPH B (WEST)

View to the West from within Northern area of the Site







# SITE PHOTOGRAPH B (NORTH WEST)

View to the North West from within Northern area of the Site







# SITE PHOTOGRAPH B (NORTH EAST)

View to the North East from within Northern area of the Site







## SITE PHOTOGRAPH C (EAST)

View to the East from Northern boundary of the Site







## SITE PHOTOGRAPH C (SOUTH)

View to the South from Northern boundary of the Site







## SITE PHOTOGRAPH C (WEST)

View to the West from Northern boundary of the Site