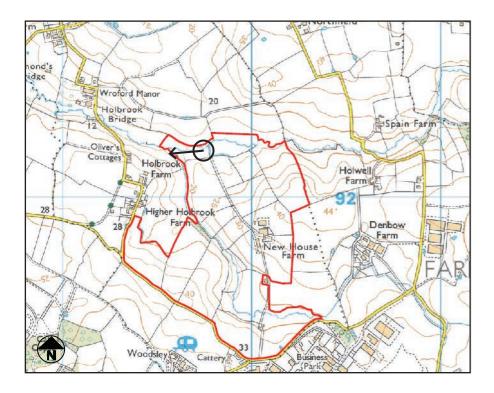

## SITE PHOTOGRAPH C (EAST)

View to the East from Northern boundary of the Site

## SITE PHOTOGRAPH C (SOUTH)

View to the South from Northern boundary of the Site

## SITE PHOTOGRAPH C (WEST)

View to the West from Northern boundary of the Site