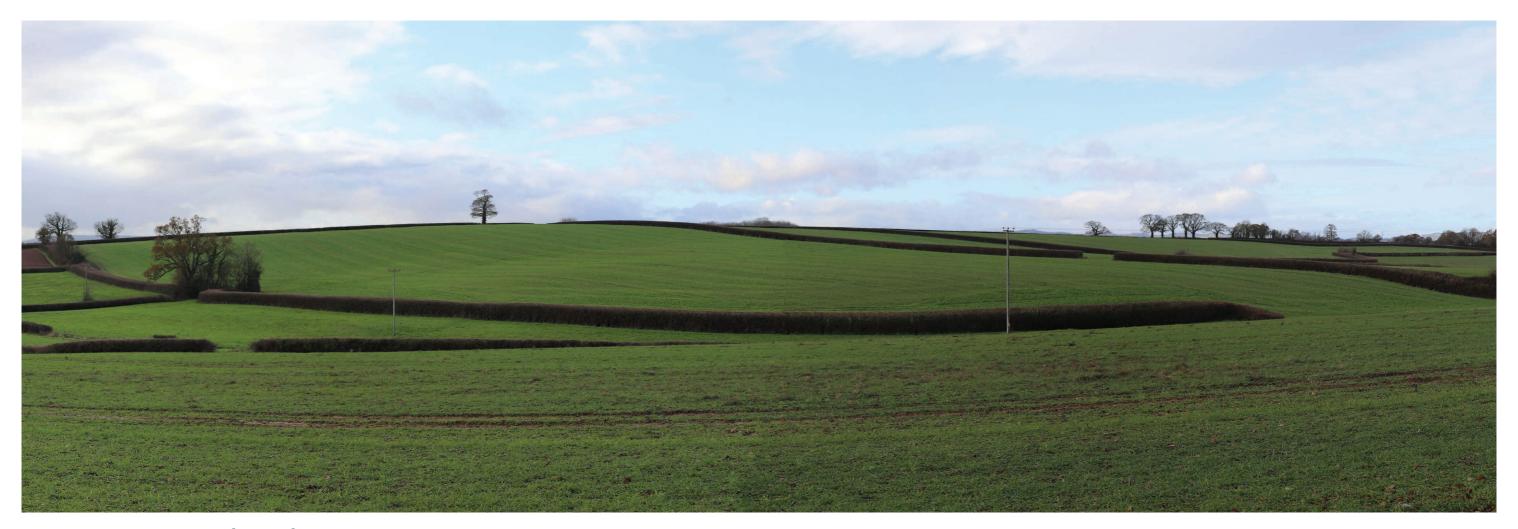

# SITE PHOTOGRAPH A (SOUTH EAST)

View to the South East in proximity to New House Farm

# SITE PHOTOGRAPH A (SOUTH WEST)

View to the South West in proximity to New House Farm

# SITE PHOTOGRAPH A (WEST)

View to the West in proximity to New House Farm

# SITE PHOTOGRAPH A (NORTH WEST)

View to the North West in proximity to New House Farm