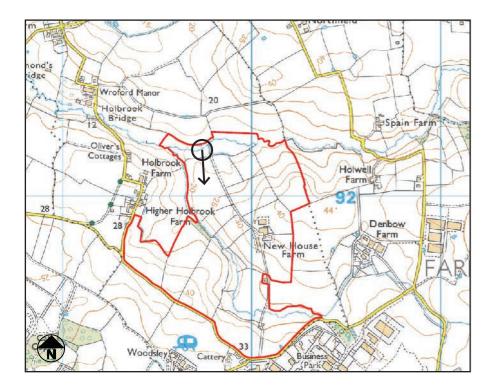

# SITE PHOTOGRAPH A (SOUTH EAST)

View to the South East in proximity to New House Farm

# SITE PHOTOGRAPH A (SOUTH WEST)

View to the South West in proximity to New House Farm

# SITE PHOTOGRAPH A (WEST)

View to the West in proximity to New House Farm

# SITE PHOTOGRAPH A (NORTH WEST)

View to the North West in proximity to New House Farm