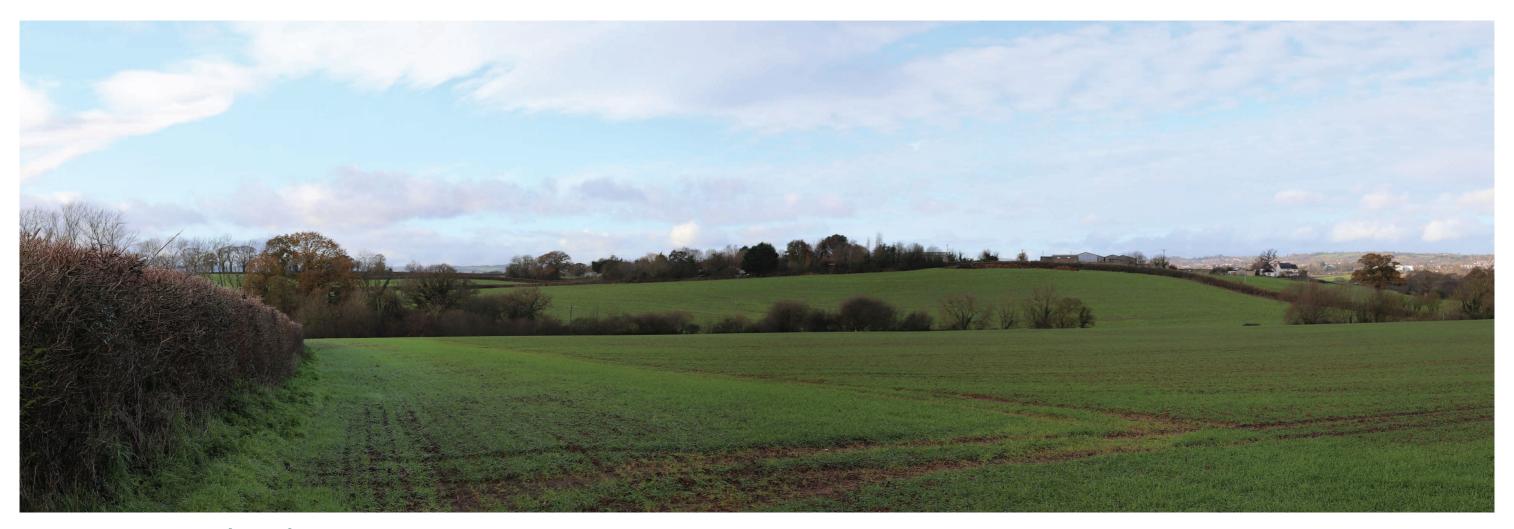

# SITE PHOTOGRAPH A (SOUTH EAST)

View to the South East in proximity to New House Farm

# SITE PHOTOGRAPH A (SOUTH WEST)

View to the South West in proximity to New House Farm

# SITE PHOTOGRAPH A (WEST)

View to the West in proximity to New House Farm

# SITE PHOTOGRAPH A (NORTH WEST)

View to the North West in proximity to New House Farm