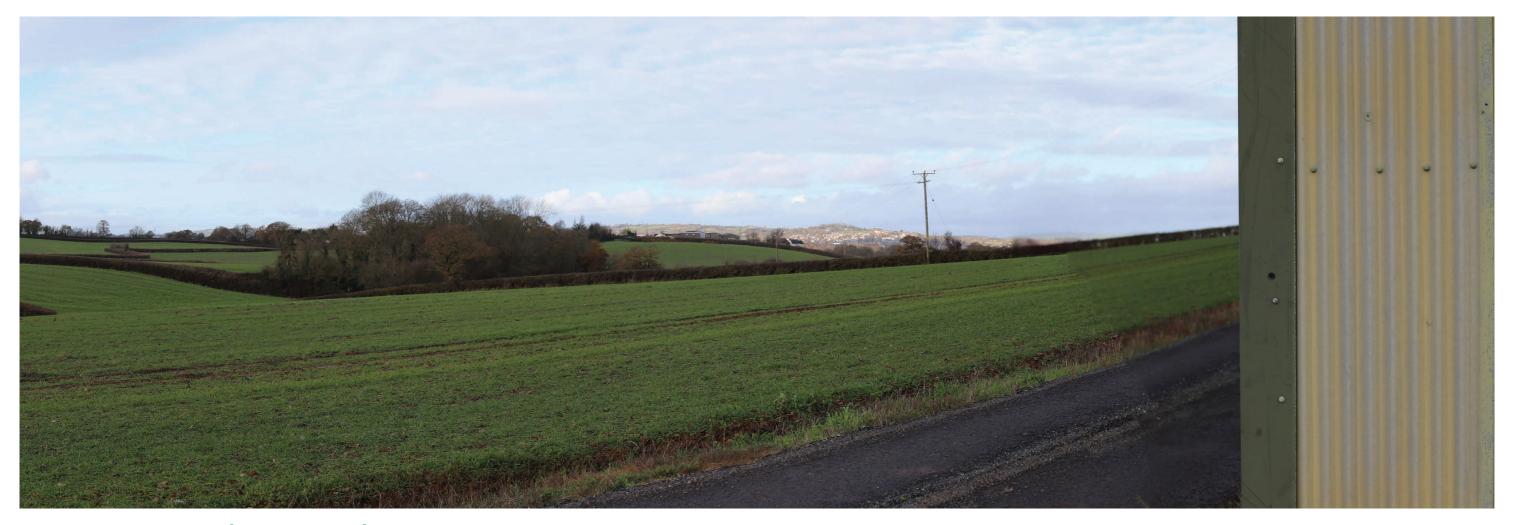

## SITE PHOTOGRAPH C (EAST)

View to the East from Northern boundary of the Site

## SITE PHOTOGRAPH C (SOUTH)

View to the South from Northern boundary of the Site

## SITE PHOTOGRAPH C (WEST)

View to the West from Northern boundary of the Site