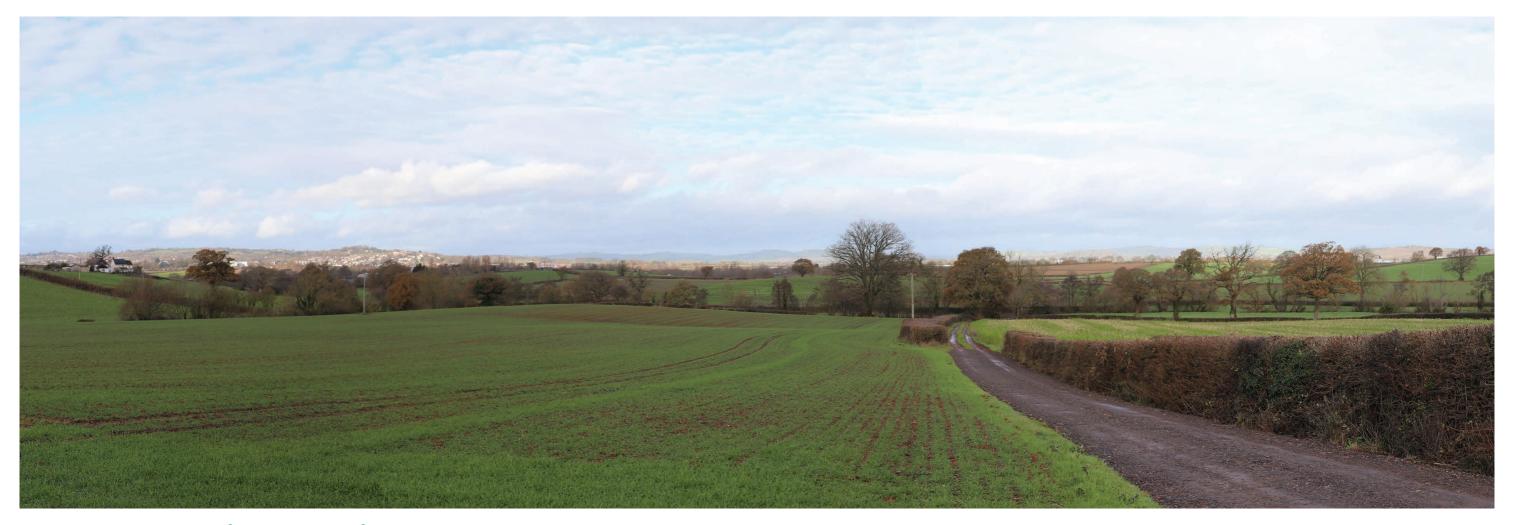

## SITE PHOTOGRAPH B (WEST)

View to the West from within Northern area of the Site

# SITE PHOTOGRAPH B (NORTH WEST)

View to the North West from within Northern area of the Site

# SITE PHOTOGRAPH B (NORTH EAST)

View to the North East from within Northern area of the Site