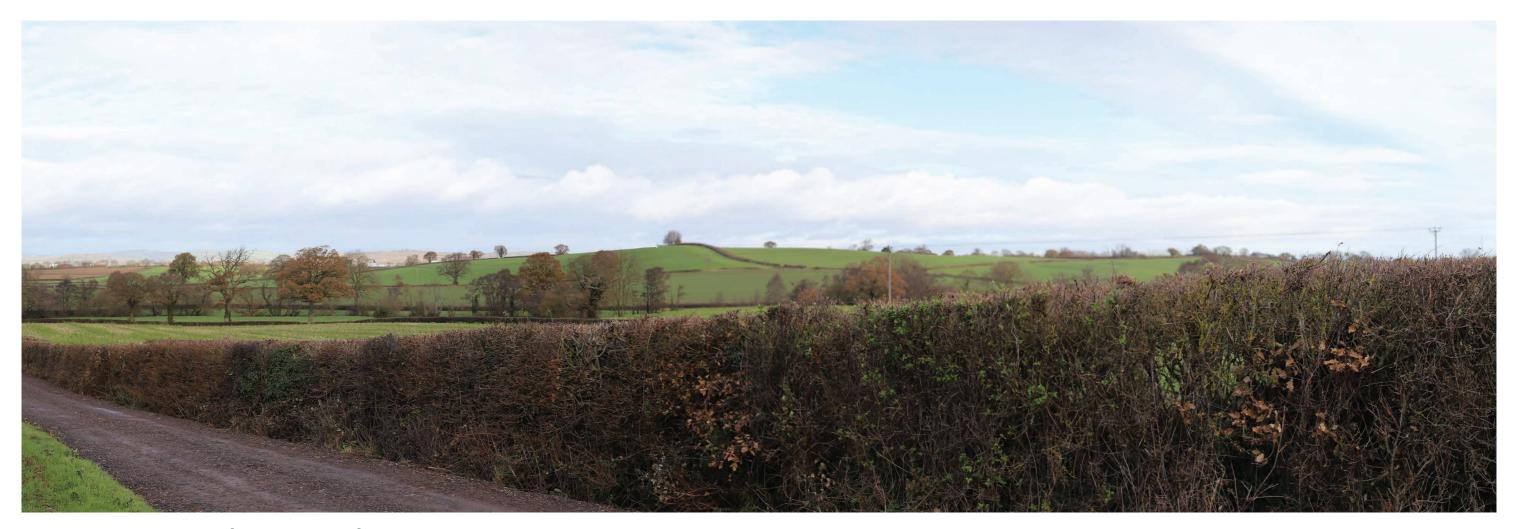

## SITE PHOTOGRAPH C (EAST)

View to the East from Northern boundary of the Site

## SITE PHOTOGRAPH C (SOUTH)

View to the South from Northern boundary of the Site

## SITE PHOTOGRAPH C (WEST)

View to the West from Northern boundary of the Site