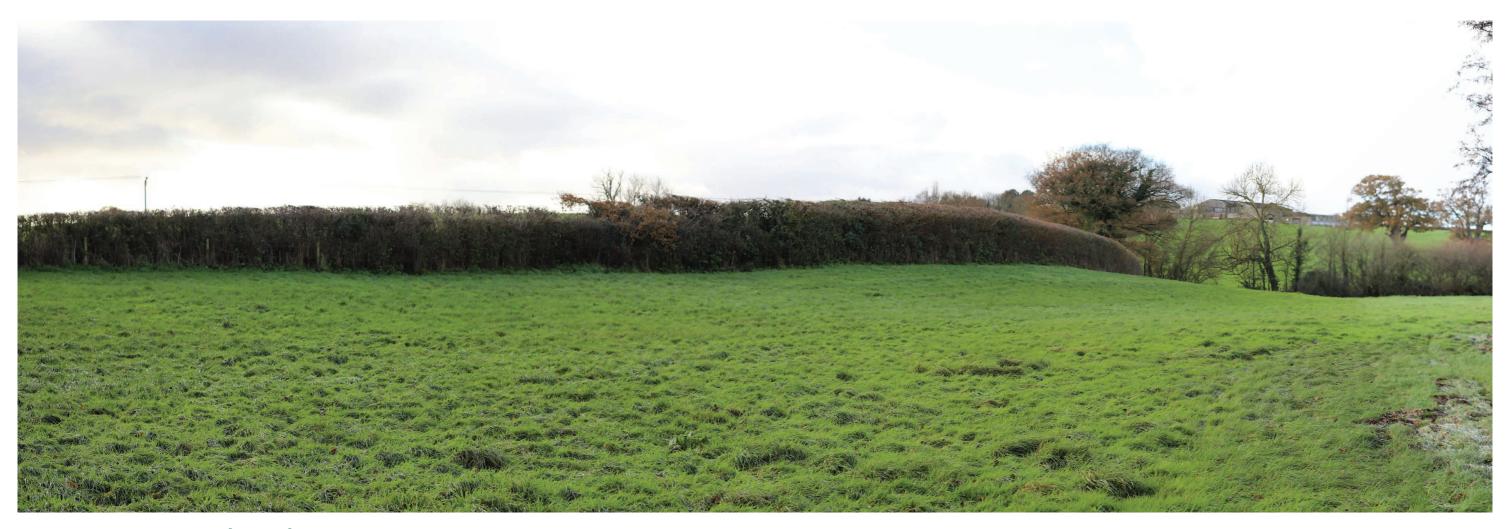

## SITE PHOTOGRAPH B (WEST)

View to the West from within Northern area of the Site

# SITE PHOTOGRAPH B (NORTH WEST)

View to the North West from within Northern area of the Site

# SITE PHOTOGRAPH B (NORTH EAST)

View to the North East from within Northern area of the Site