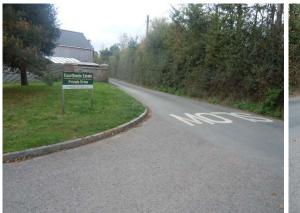

Figure 3: Initial Indicative Layout

6.2 **Visibility Splays**: The ATC recorded traffic speeds of 25mph in both directions on Courtlands Lane. Therefore, at the point of access the visibility splays should be based upon coordinates of 2.4m x 33m to accord with the relevant design guidance set out in *Manual for Streets*. At the existing entrance, the visibility splay to the west (i.e., looking to the left when emerging onto Courtlands Lane) measures 2.4m x 37m (see **Photo 1** overleaf) which is acceptable. In the opposite direction, however, looking to the right when exiting, the current visibility splay measures 2.4m x 25m (see **Photo 2** overleaf), so improvements would be required to increase this to 33m by removing or lowering a short section of the hedgerow in that direction. The applicant owns the hedgerow to undertake such improvements.

Photo 1: Visibility to the west

Photo 2: Visibility to the east – to be improved

- 6.3 Access Geometry: Before the planning application is submitted, the design of the junction and the internal access road will be assessed and plans will be prepared to ensure that it complies with the local highway design guidance set out in the DCC HIGHWAYS IN RESIDENTIAL AND COMMERCIAL ESTATES document, including how the existing access road serving the 11no. existing properties would junction with the new access road.
- 6.4 **Tracking:** A swept path analysis would be conducted demonstrating that a large 3-axle refuse collection vehicle would be able to enter and exit the site, as well as turn within it.