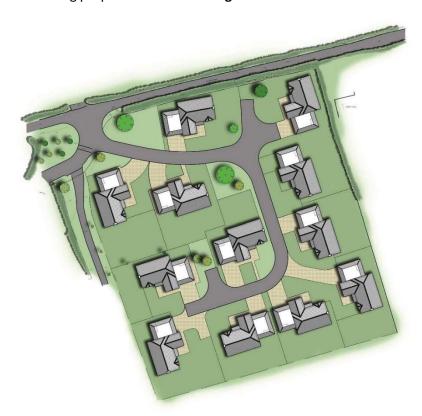

#### 6.0 Access

6.1 It is proposed to access the site by using an existing entrance that already serves a number of residential dwellings (11no. properties) immediately to the west of the site. An indicative layout of the proposed development scheme which shows the existing access heading off to the west to serve the existing properties is shown in **Figure 3**.

Figure 3: Initial Indicative Layout

6.2 **Visibility Splays**: The ATC recorded traffic speeds of 25mph in both directions on Courtlands Lane. Therefore, at the point of access the visibility splays should be based upon coordinates of 2.4m x 33m to accord with the relevant design guidance set out in *Manual for Streets*. At the existing entrance, the visibility splay to the west (i.e., looking to the left when emerging onto Courtlands Lane) measures 2.4m x 37m (see **Photo 1** overleaf) which is acceptable. In the opposite direction, however, looking to the right when exiting, the current visibility splay measures 2.4m x 25m (see **Photo 2** overleaf), so improvements would be required to increase this to 33m by removing or lowering a short section of the hedgerow in that direction. The applicant owns the hedgerow to undertake such improvements.