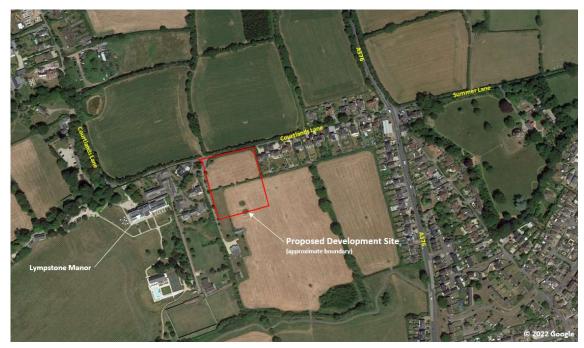

#### 3.0 Site Location

The site is located towards the northern fringe of Exmouth, on the south side of Courtlands Lane.

Figure 1 below shows the proposed development site in relation to Courtlands Lane. The site that was the subject of the previous pre-application enquiry to EDDC is the rectangular field in the northern half of the red line shown in Figure 1.

Figure 1: Site Location

- 3.2 The site would be accessed via Courtlands Lane, which as can be seen in **Figure 1** serves a number of residential properties at its eastern end before its junction with the A376 Exeter Road. It also serves further residential properties and Lympstone Manor to the west of the site before heading northwards to Sowden providing access to other private properties and businesses.
- 3.3 It is acknowledged that Courtlands Lane is mainly single vehicle width. However, the first 14m of Courtlands Lane at its eastern end when turning into the road from the A376 is at least 4.8m wide, and therefore sufficiently wide to accommodate two-way traffic. Travelling westwards from the A376 there are two further areas where two cars can pass one another. It is proposed to provide an additional passing place as part of the development scheme.