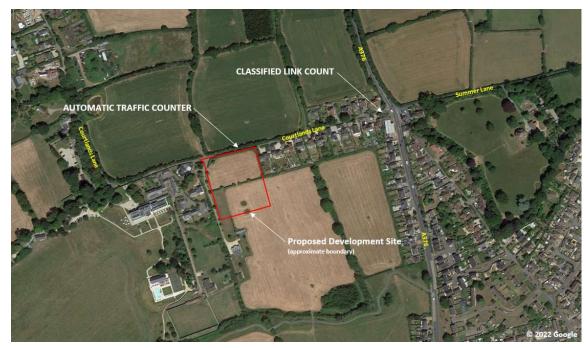

## 4.0 Existing Traffic Conditions on Courtlands Lane

- 4.1 In acknowledgement that Courtlands Lane is largely single vehicle width, two traffic surveys have been conducted to establish the existing flows along the lane in order to assess the level of impact the development scheme would have on the lane. The traffic surveys were conducted by PCC Traffic Information Consultancy; an independent, specialist traffic survey company, as follows:
  - A Classified Link Count at the junction of Courtlands Lane with the A376, which was carried out on Tuesday 1<sup>st</sup> November 2022 from 06:00-Midnight recording two-way movements on Courtlands Lane.
  - An **Automatic Traffic Counter** (ATC) installed further to the west along Courtlands Lane at frontage to the development site at grid coordinates 50.6413, -3.41575, which was carried out over a seven-day period from Tuesday 1<sup>st</sup> November 2022.
- 4.2 The location of the two surveys is shown in **Figure 2** below. The results of the two traffic surveys are attached to this report as **Appendix A**.

Figure 2: Location of Traffic Surveys

4.3 The key outputs from the two surveys are set out below: