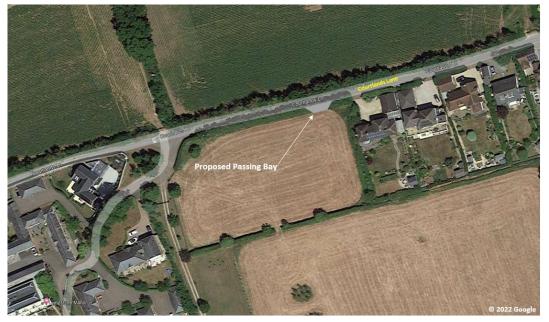

## 7.0 Proposed Mitigation

7.1 It is proposed to form a new passing bay on Courtlands Lane at the eastern end of the site frontage, indicatively shown in **Figure 4** below. More details will be provided at the planning application stage. This will require an amendment to the indicative site layout. Such provision accords with the request made by DCC when considering the previous pre-application submission for six new dwellings.

Figure 4: Proposed Passing Bay

- 7.2 It should also be noted that the entrance to the site would also function as an area where two vehicles can pass one another on Courtlands Lane.
- 7.3 Details of the means of access and the proposed visibility splays will be provided at the planning application stage.