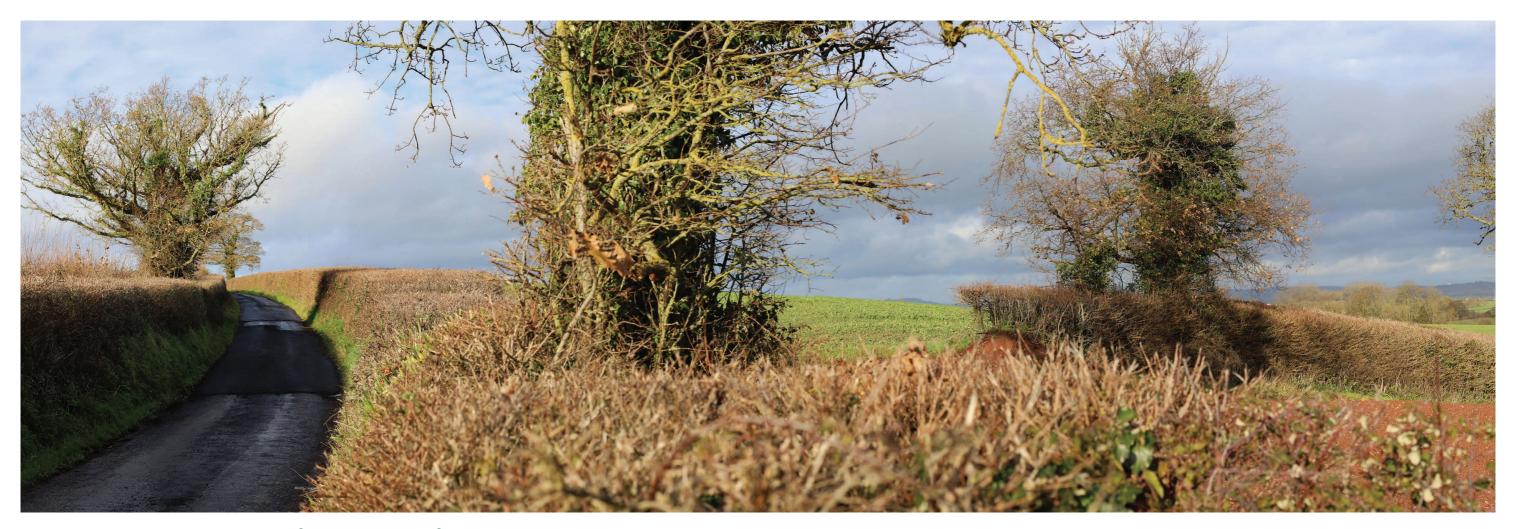

# **VIEWPOINT PHOTOGRAPH 3 (WEST)**

Facing West from unnamed road

# VIEWPOINT PHOTOGRAPH 3 (NORTH)

Facing North from unnamed road