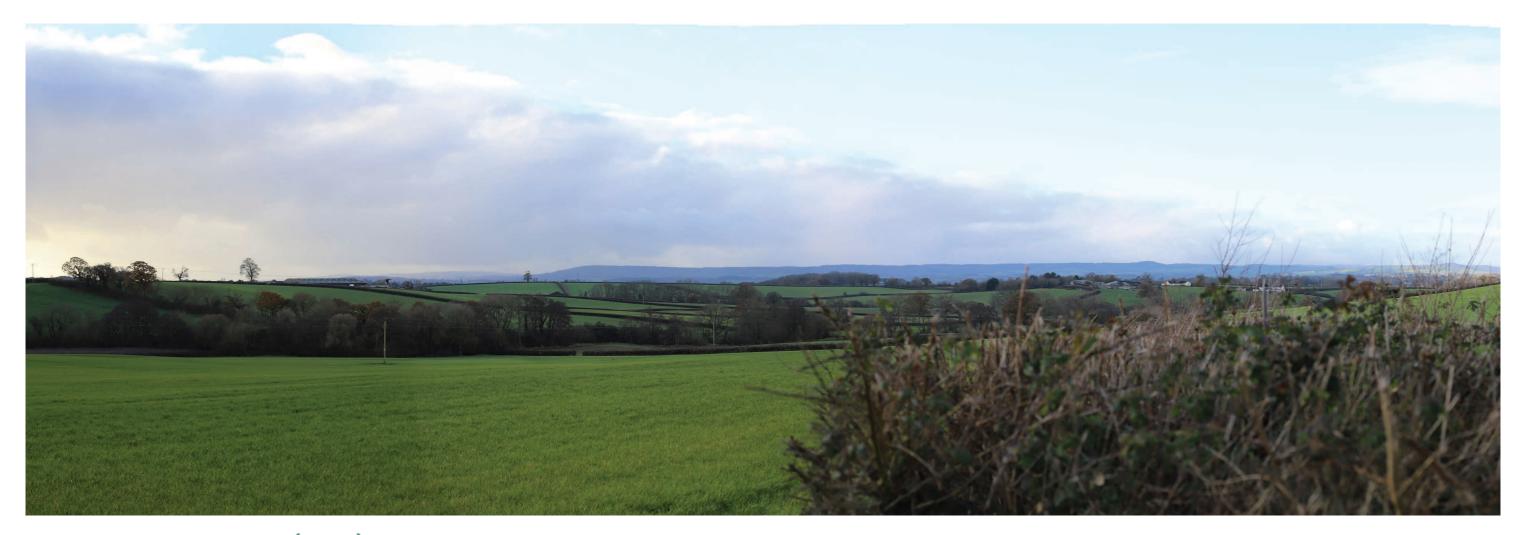

## VIEWPOINT PHOTOGRAPH 1 (SOUTH)

Facing South on Spain Lane, Farringdon

# **VIEWPOINT PHOTOGRAPH 1 (SOUTH WEST)**

Facing South-West on Spain Lane, Farringdon

## VIEWPOINT PHOTOGRAPH 1 (WEST)

Facing West on Spain Lane, Farringdon