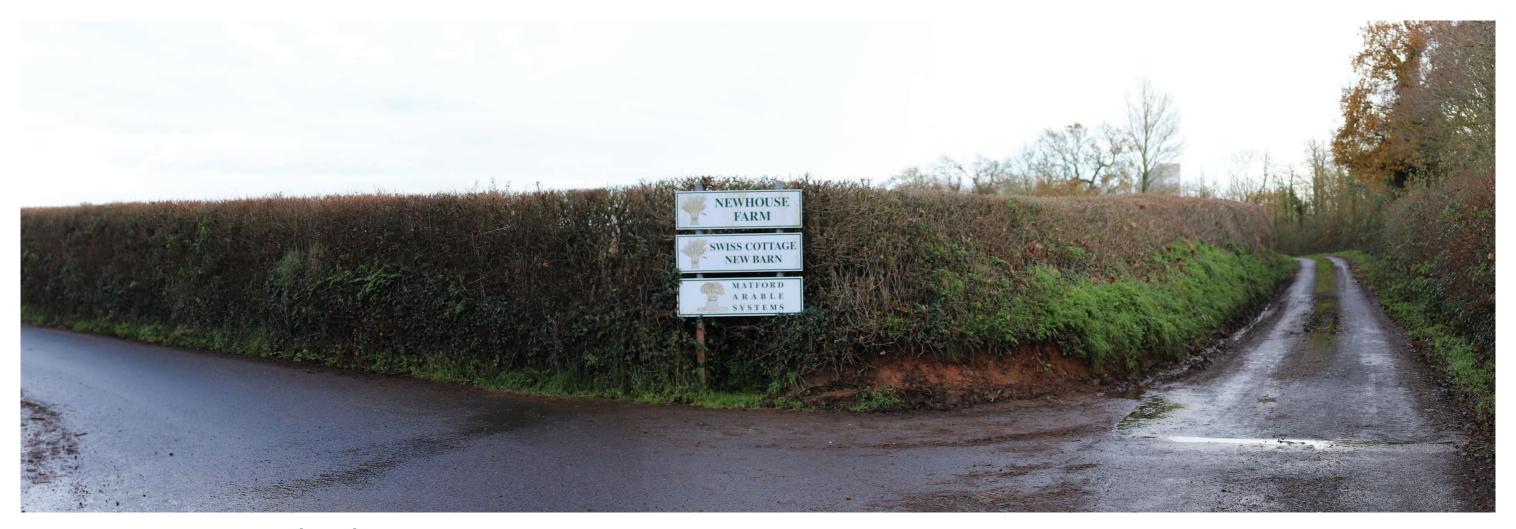

## **VIEWPOINT PHOTOGRAPH 4 (WEST)**

Facing West onto private road to Newhouse Farm

## **VIEWPOINT PHOTOGRAPH 4 (NORTH)**

Facing North onto private road to Newhouse Farm

## **VIEWPOINT PHOTOGRAPH 4 (EAST)**

Facing East onto private road to Newhouse Farm