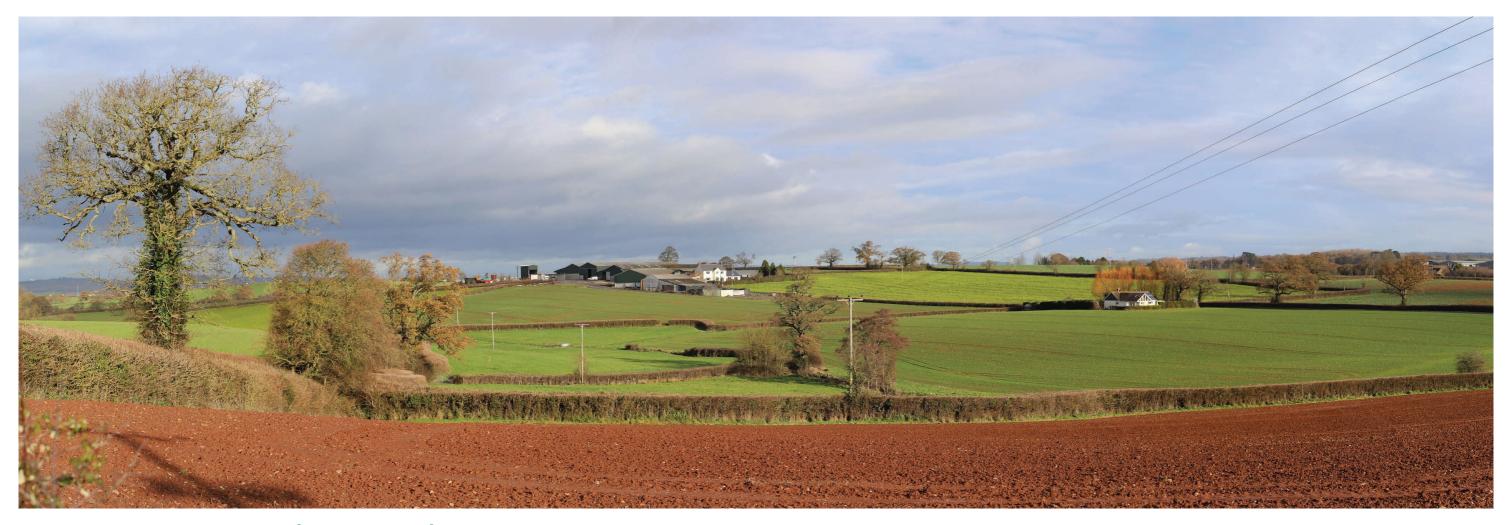

## **VIEWPOINT PHOTOGRAPH 4 (WEST)**

Facing West onto private road to Newhouse Farm

## **VIEWPOINT PHOTOGRAPH 4 (NORTH)**

Facing North onto private road to Newhouse Farm

## **VIEWPOINT PHOTOGRAPH 4 (EAST)**

Facing East onto private road to Newhouse Farm