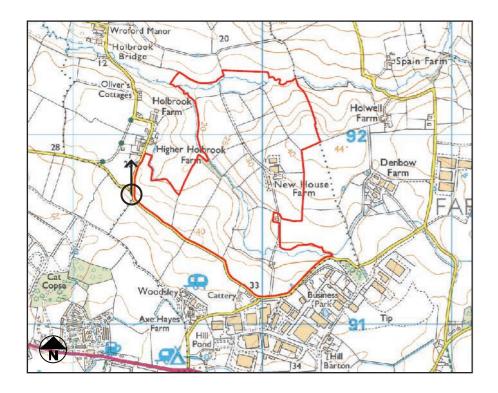

3 (WEST)**

Facing West from unnamed road







# VIEWPOINT PHOTOGRAPH 3 (NORTH)

Facing North from unnamed road







## **VIEWPOINT PHOTOGRAPH 4 (WEST)**

Facing West onto private road to Newhouse Farm







## **VIEWPOINT PHOTOGRAPH 4 (NORTH)**

Facing North onto private road to Newhouse Farm







## **VIEWPOINT PHOTOGRAPH 4 (EAST)**

Facing East onto private road to Newhouse Farm







## **VIEWPOINT PHOTOGRAPH 5 (NORTH-WEST)**

Facing North-West from Site boundary on unnamed road







## **VIEWPOINT PHOTOGRAPH 5 (NORTH-EAST)**

Facing North-East from Site boundary on unnamed road







## **VIEWPOINT PHOTOGRAPH 5 (SOUTH-EAST)**

Facing South-East from Site boundary on unnamed road







## **VIEWPOINT PHOTOGRAPH 6 (NORTH)**

Facing North from Site boundary on unnamed road