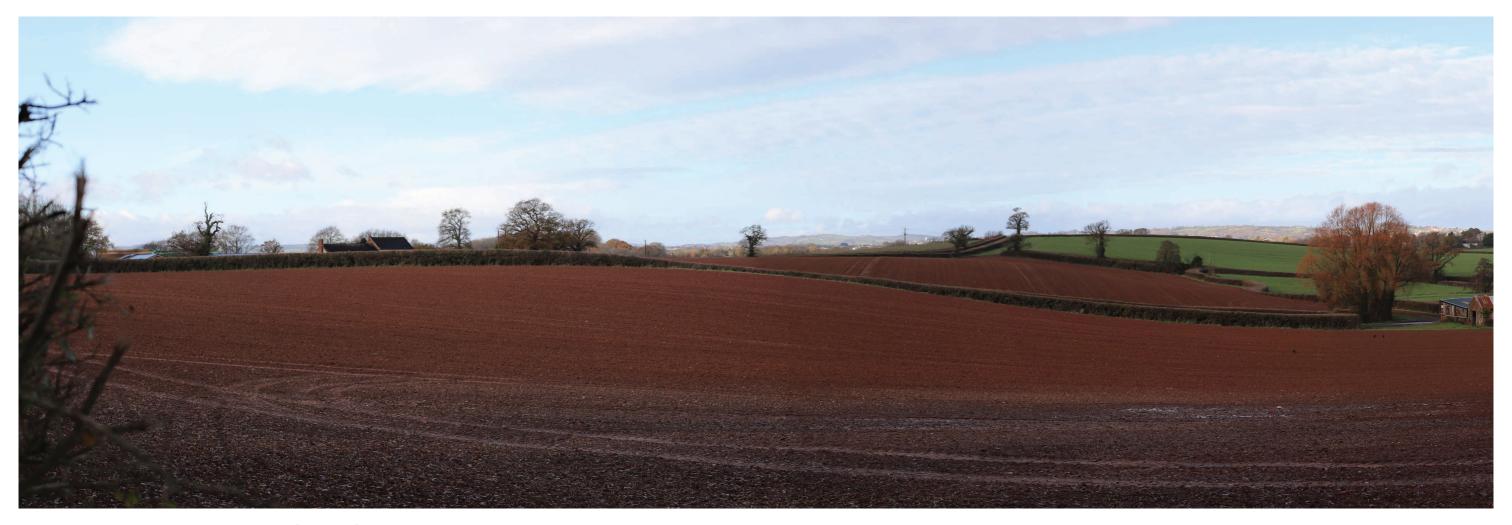

## **VIEWPOINT PHOTOGRAPH 4 (WEST)**

Facing West onto private road to Newhouse Farm

## **VIEWPOINT PHOTOGRAPH 4 (NORTH)**

Facing North onto private road to Newhouse Farm

## **VIEWPOINT PHOTOGRAPH 4 (EAST)**

Facing East onto private road to Newhouse Farm