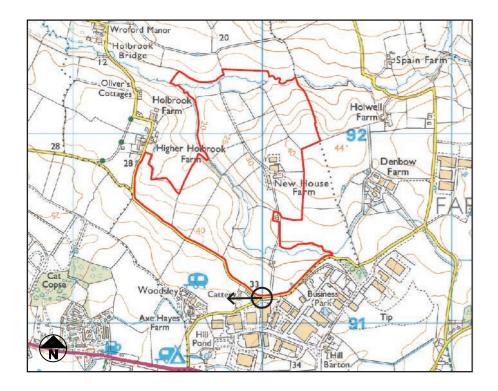

# **VIEWPOINT PHOTOGRAPH 3 (WEST)**

Facing West from unnamed road

# VIEWPOINT PHOTOGRAPH 3 (NORTH)

Facing North from unnamed road