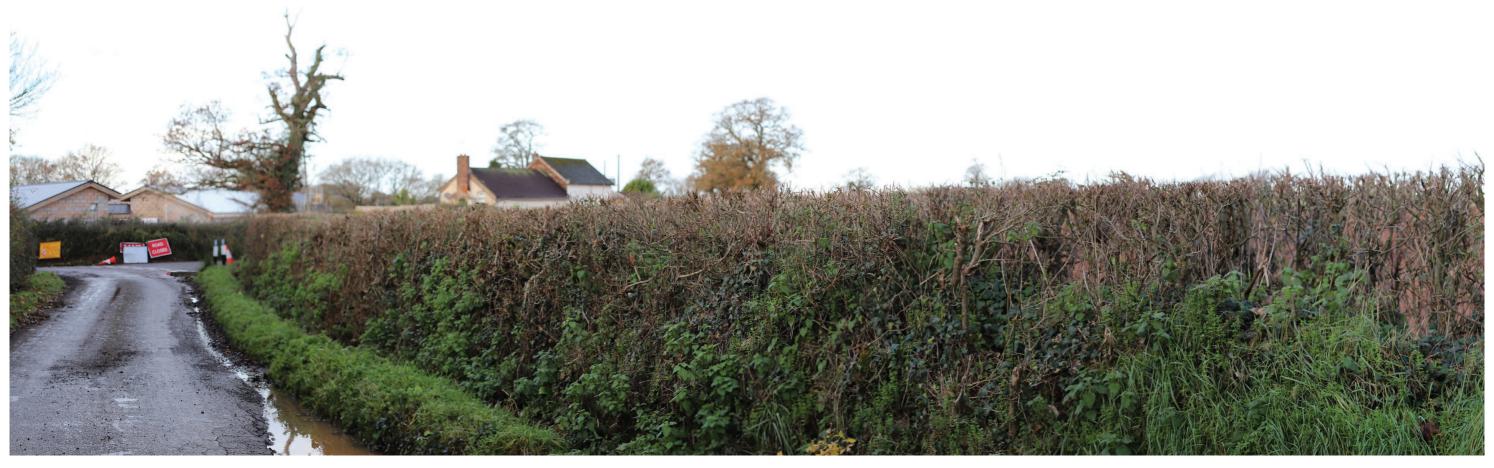

## **VIEWPOINT PHOTOGRAPH 4 (WEST)**

Facing West onto private road to Newhouse Farm

## **VIEWPOINT PHOTOGRAPH 4 (NORTH)**

Facing North onto private road to Newhouse Farm

## **VIEWPOINT PHOTOGRAPH 4 (EAST)**

Facing East onto private road to Newhouse Farm