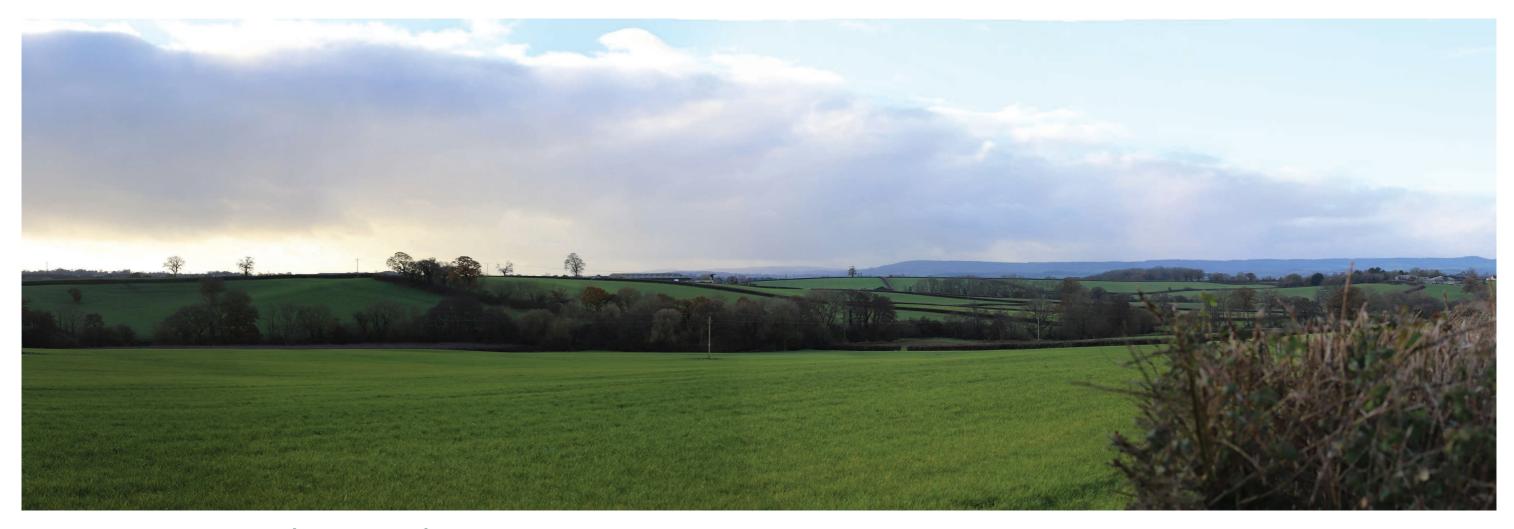

## **VIEWPOINT PHOTOGRAPH 2 (NORTH WEST)**

Facing North-West from unnamed road adjacent to South-Eastern Site boundary