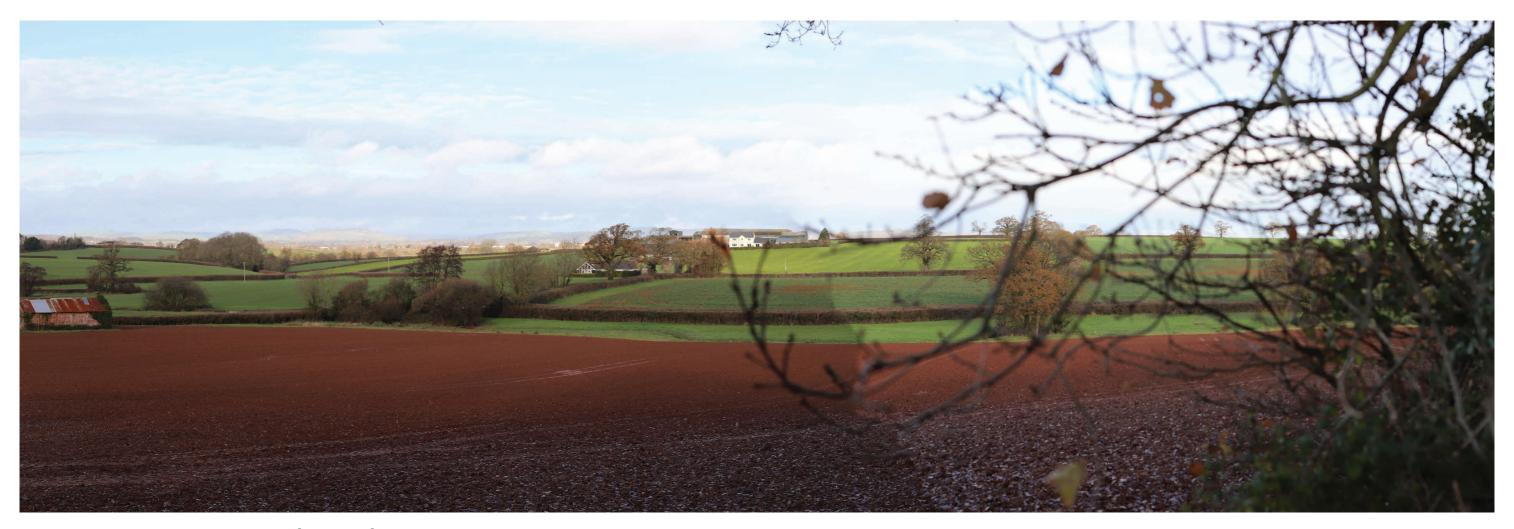

# **VIEWPOINT PHOTOGRAPH 3 (WEST)**

Facing West from unnamed road

# VIEWPOINT PHOTOGRAPH 3 (NORTH)

Facing North from unnamed road