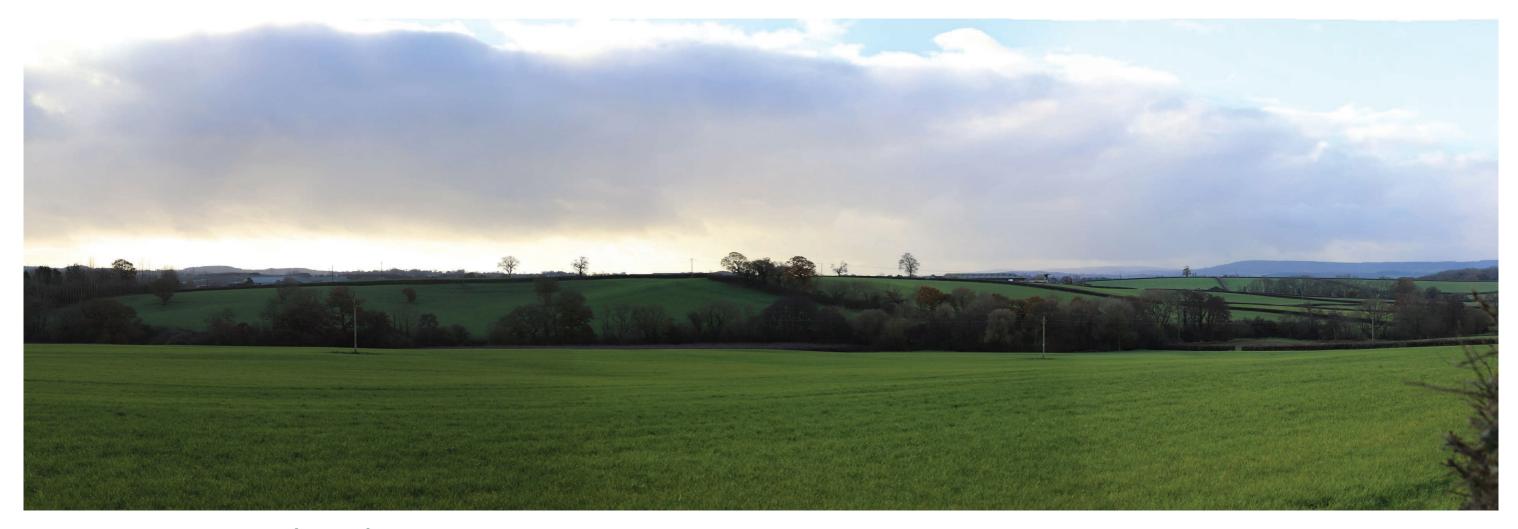

## VIEWPOINT PHOTOGRAPH 1 (SOUTH)

Facing South on Spain Lane, Farringdon







# **VIEWPOINT PHOTOGRAPH 1 (SOUTH WEST)**

Facing South-West on Spain Lane, Farringdon







## VIEWPOINT PHOTOGRAPH 1 (WEST)

Facing West on Spain Lane, Farringdon







## **VIEWPOINT PHOTOGRAPH 2 (NORTH WEST)**

Facing North-West from unnamed road adjacent to South-Eastern Site boundary







# **VIEWPOINT PHOTOGRAPH 3 (WEST)**

Facing West from unnamed road







# VIEWPOINT PHOTOGRAPH 3 (NORTH)

Facing North from unnamed road







## **VIEWPOINT PHOTOGRAPH 4 (WEST)**

Facing West onto private road to Newhouse Farm







## **VIEWPOINT PHOTOGRAPH 4 (NORTH)**

Facing North onto private road to Newhouse Farm







## **VIEWPOINT PHOTOGRAPH 4 (EAST)**

Facing East onto private road to Newhouse Farm