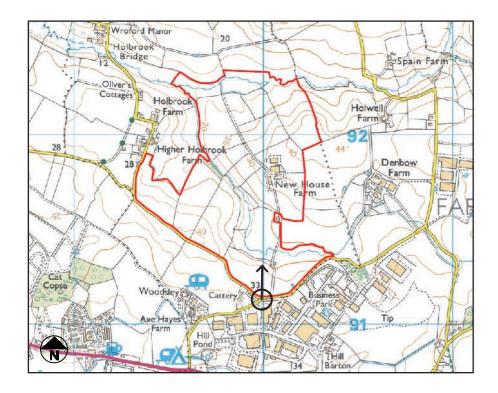

## **VIEWPOINT PHOTOGRAPH 4 (WEST)**

Facing West onto private road to Newhouse Farm

## **VIEWPOINT PHOTOGRAPH 4 (NORTH)**

Facing North onto private road to Newhouse Farm

## **VIEWPOINT PHOTOGRAPH 4 (EAST)**

Facing East onto private road to Newhouse Farm