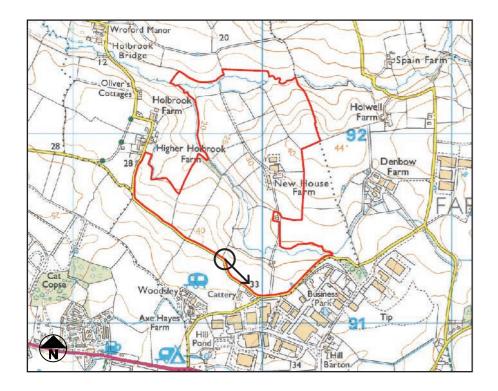

## **VIEWPOINT PHOTOGRAPH 4 (WEST)**

Facing West onto private road to Newhouse Farm

## **VIEWPOINT PHOTOGRAPH 4 (NORTH)**

Facing North onto private road to Newhouse Farm

## **VIEWPOINT PHOTOGRAPH 4 (EAST)**

Facing East onto private road to Newhouse Farm