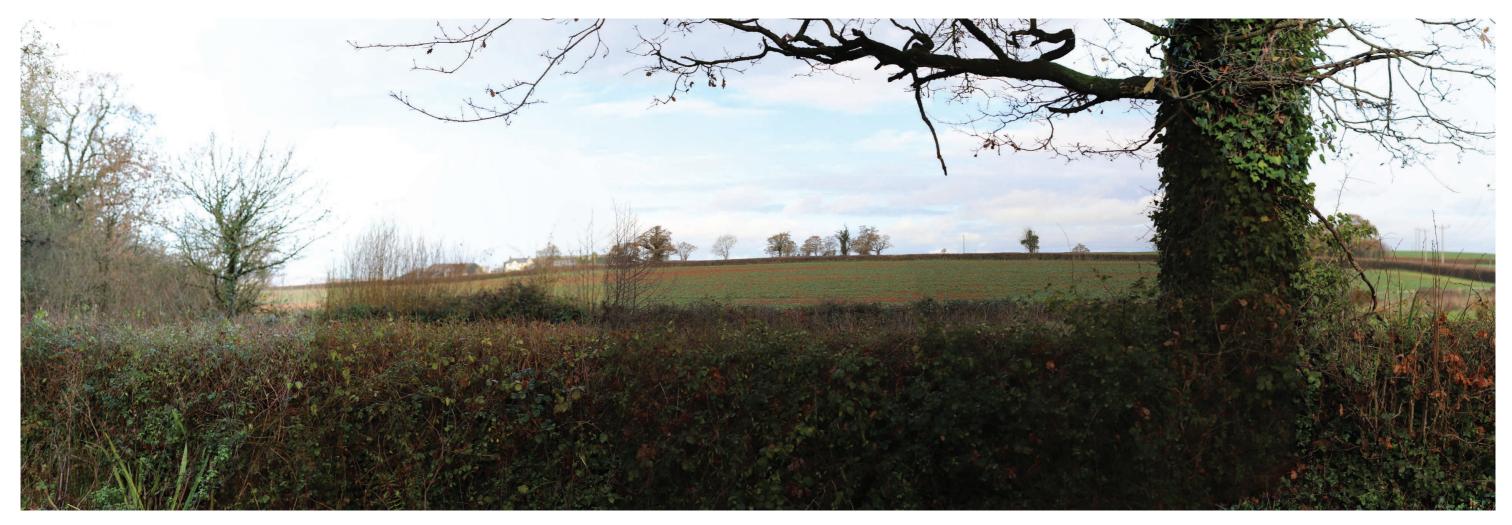

# **VIEWPOINT PHOTOGRAPH 3 (WEST)**

Facing West from unnamed road

# VIEWPOINT PHOTOGRAPH 3 (NORTH)

Facing North from unnamed road