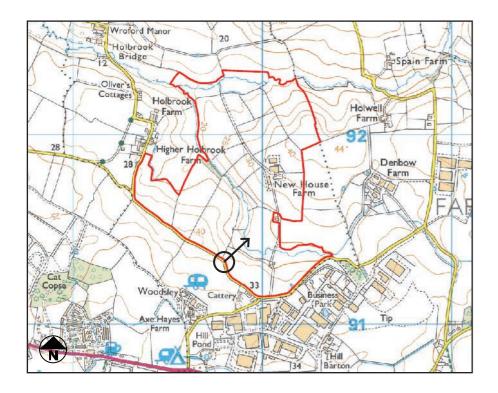

# **VIEWPOINT PHOTOGRAPH 3 (WEST)**

Facing West from unnamed road

# VIEWPOINT PHOTOGRAPH 3 (NORTH)

Facing North from unnamed road