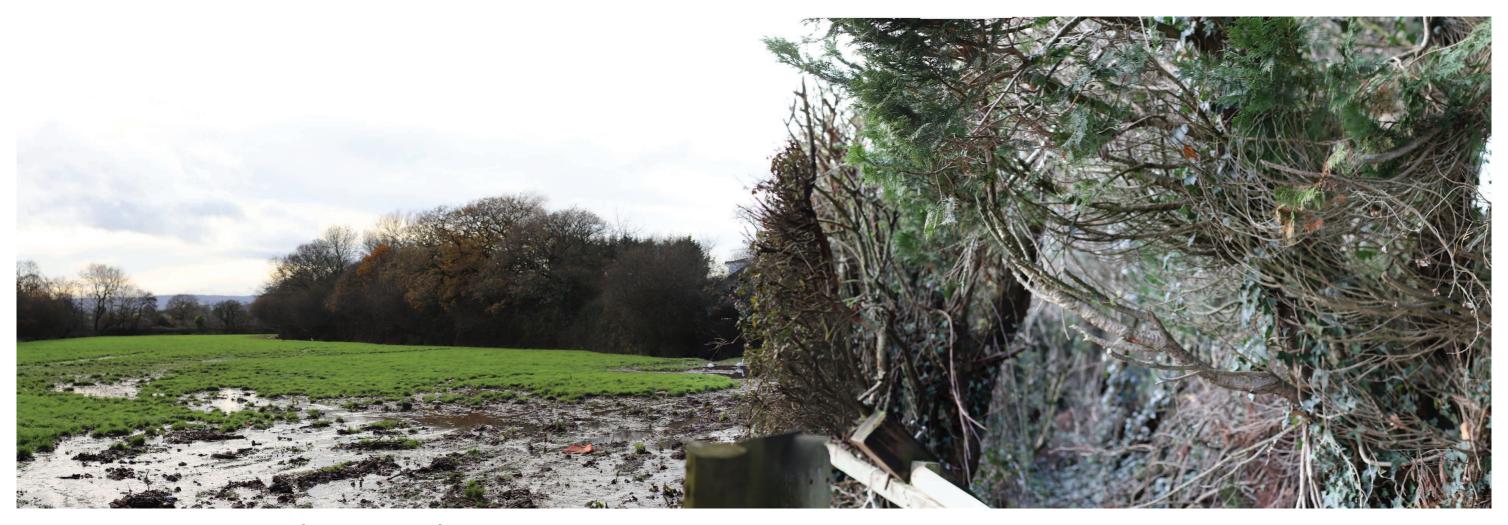

## **VIEWPOINT PHOTOGRAPH 12 (SOUTH**

Facing South on PRoW (Site not visible but within ZTV)

## **VIEWPOINT PHOTOGRAPH 12 (WEST)**

Facing West on PRoW (Site not visible but within ZTV)

## **VIEWPOINT PHOTOGRAPH 12 (NORTH)**

Facing North on PRoW (Site not visible but within ZTV)