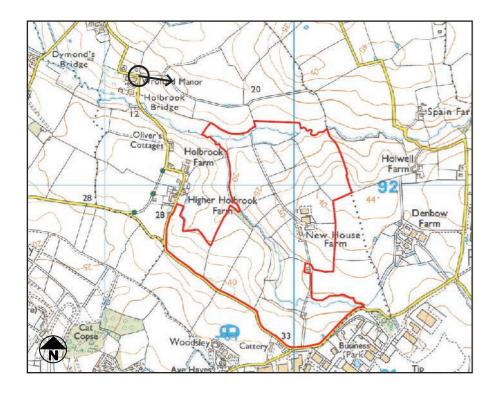

### **VIEWPOINT PHOTOGRAPH 7 (EAST)**

# Facing East from boundary on unnamed road near Holbrook Farm