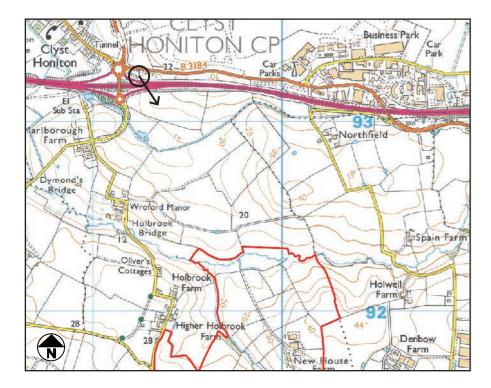

### **VIEWPOINT PHOTOGRAPH 8 (EAST)**

Facing East on unnamed road near Wroford Manor

### **VIEWPOINT PHOTOGRAPH 8 (SOUTH-EAST)**

Facing South-East on unnamed road near Wroford Manor

### **VIEWPOINT PHOTOGRAPH 8 (SOUTH)**

Facing South on unnamed road near Wroford Manor