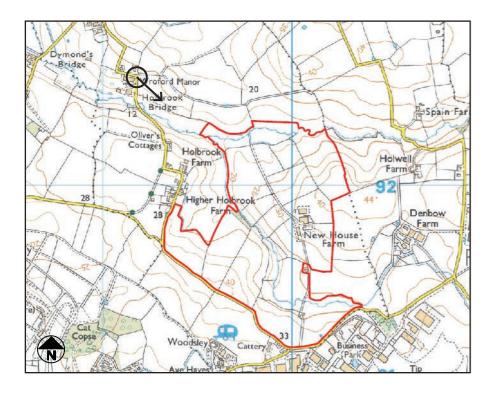

### VIEWPOINT PHOTOGRAPH 7 (NORTH-EAST)

Facing North East from boundary on unnamed road near Holbrook Farm

### **VIEWPOINT PHOTOGRAPH 7 (EAST)**

# Facing East from boundary on unnamed road near Holbrook Farm

### **VIEWPOINT PHOTOGRAPH 7 (SOUTH-EAST)**

Facing South East from boundary on unnamed road near Holbrook Farm