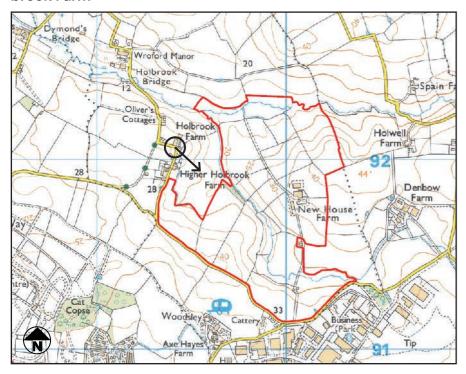

### VIEWPOINT PHOTOGRAPH 7 (NORTH-EAST)

Facing North East from boundary on unnamed road near Holbrook Farm