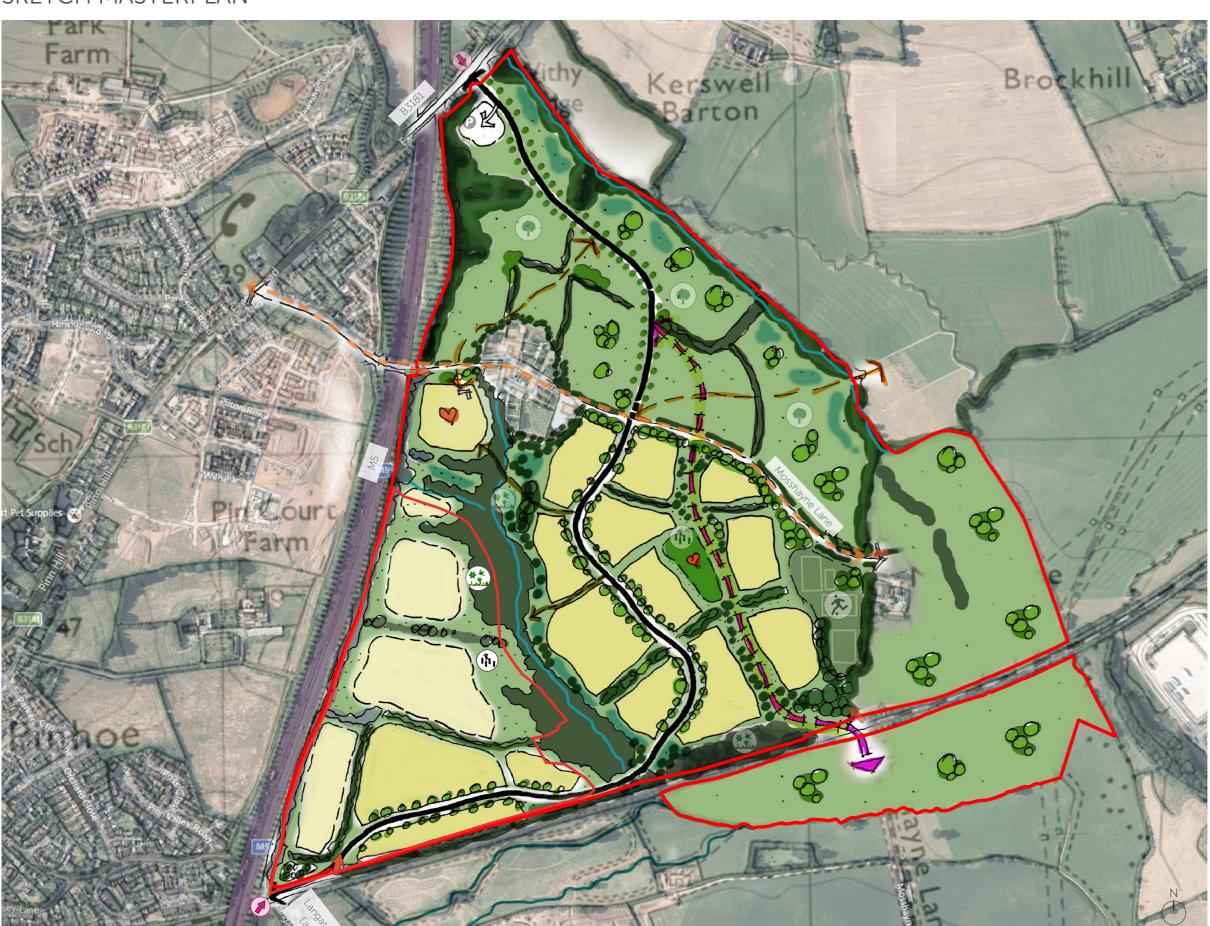

#### SKETCH MASTERPLAN

#### Key

Site boundary

Proposed all modes access

Proposed Country Park

Proposed Country Park car

← → Existing lane maintained

Proposed developable area of varying density (approx. 23

Main tree lined street

Existing trees and hedgerows

Proposed vegetation

North South Health Trail - part of the Clyst Valley Regional Park Strategy

with play space

Proposed sports pitches

Natural/Semi-natural greenspace for biodiversity enhancements

Proposed/improved pedestrian and cycle access

### LANDSCAPE LED VISION