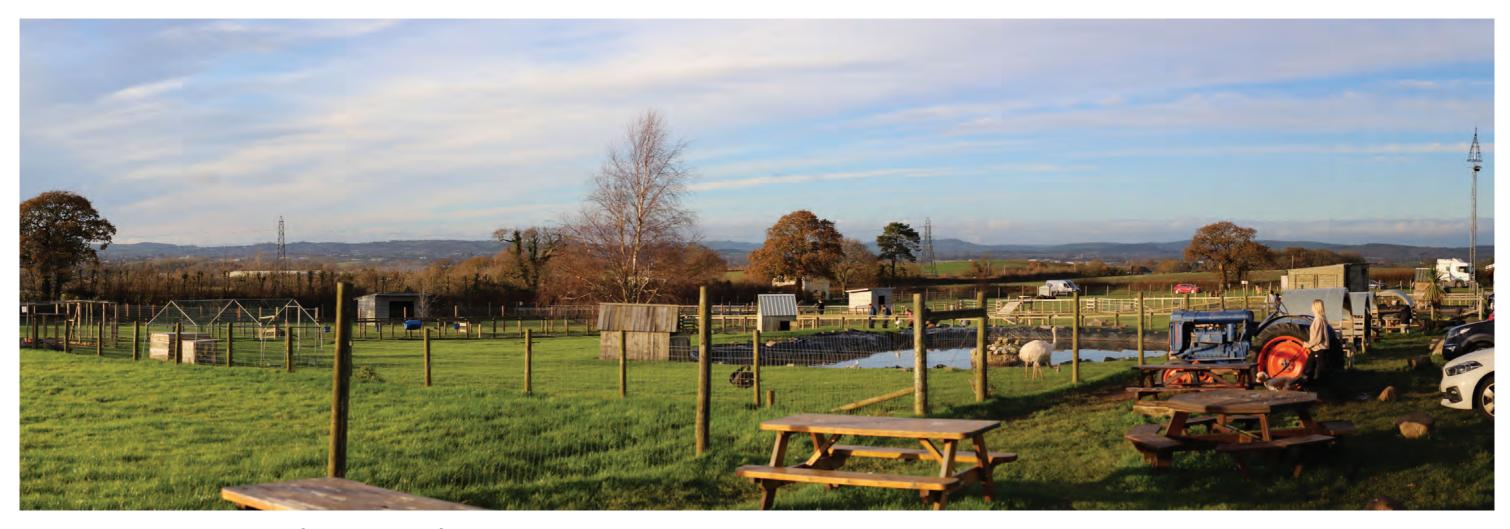

## **VIEWPOINT PHOTOGRAPH 17 (NORTH-WEST)**

Facing North-West at Greendale Farm Shop