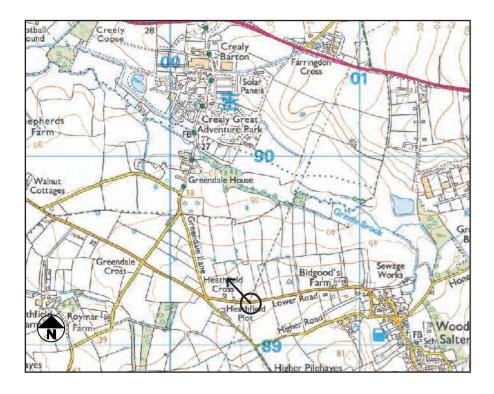

## **VIEWPOINT PHOTOGRAPH 17 (NORTH-WEST)**

Facing North-West at Greendale Farm Shop