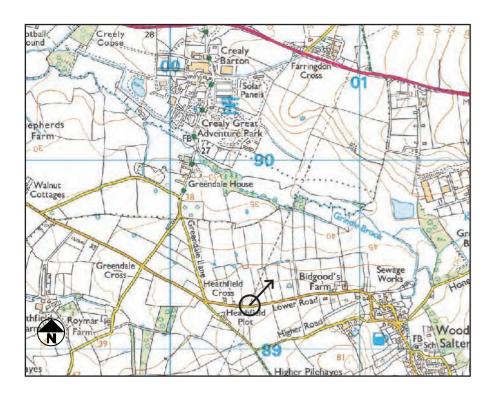

## **VIEWPOINT PHOTOGRAPH 17 (NORTH-WEST)**

Facing North-West at Greendale Farm Shop