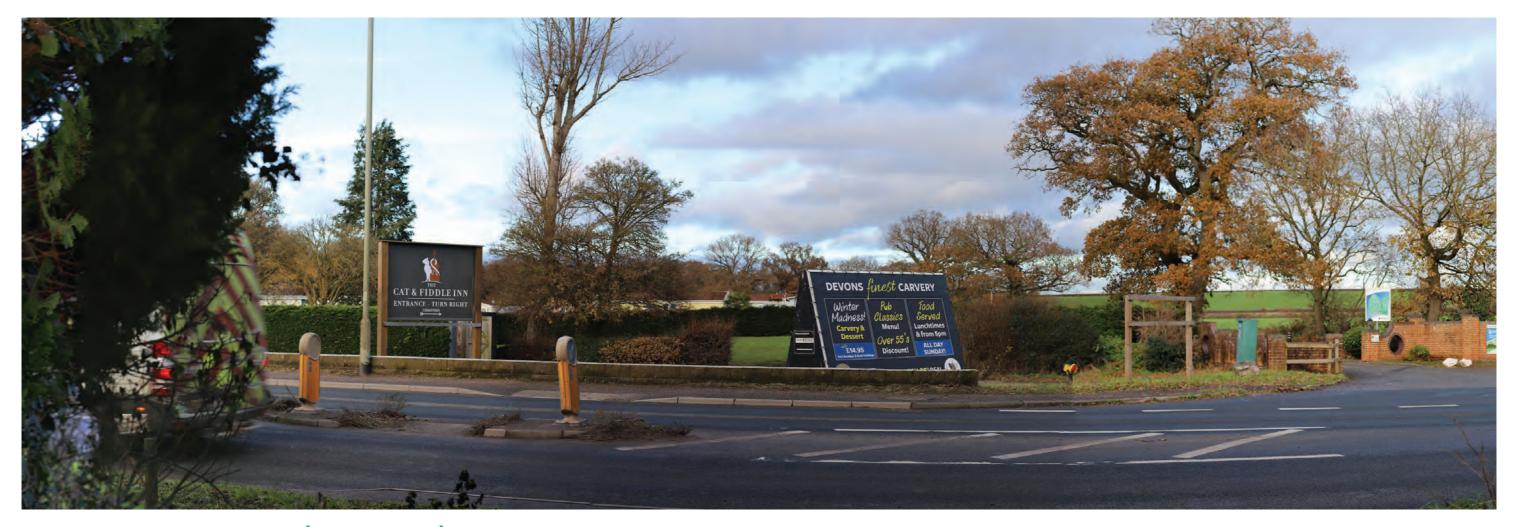

# **VIEWPOINT PHOTOGRAPH 14 (NORTH-WEST)**

Facing North West on A3052

VIEWPOINT PHOTOGRAPH 14 (NORTH-EAST)

Facing North East on A3052