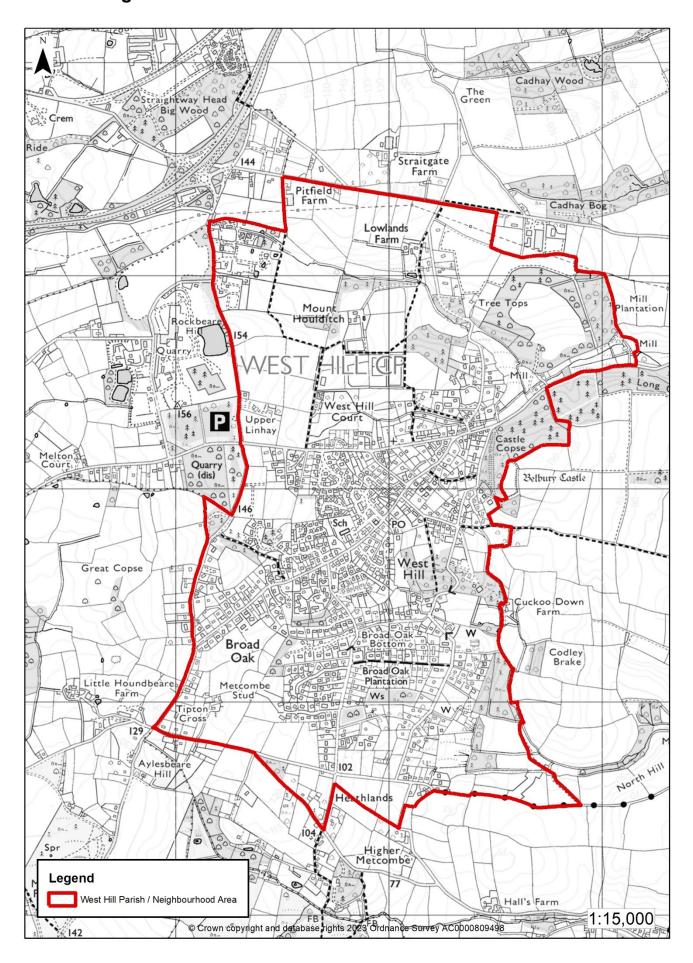

Regulations, the application was consulted on for 6 weeks. The responses received and the Officer report are also available to view.

#### **Decision**

The designation of the whole of West Hill Parish as a new Neighbourhood Area was agreed by Cabinet on 29<sup>th</sup> November 2023. Simultaneous with the decision to designate this new Neighbourhood Area, Cabinet agreed to modify the existing Ottery St Mary Neighbourhood Area to remove West Hill parish from this area and align the boundary to the Ottery St Mary parish. This was necessary as Designated Areas cannot overlap.

The maps overleaf confirm the boundaries of the new West Hill Neighbourhood Area and the revised Ottery St Mary Neighbourhood Area.

Effective Date of Decision: 6th December 2023.

## **West Hill Neighbourhood Area**



## Ottery St Mary Designated Area (as modified)