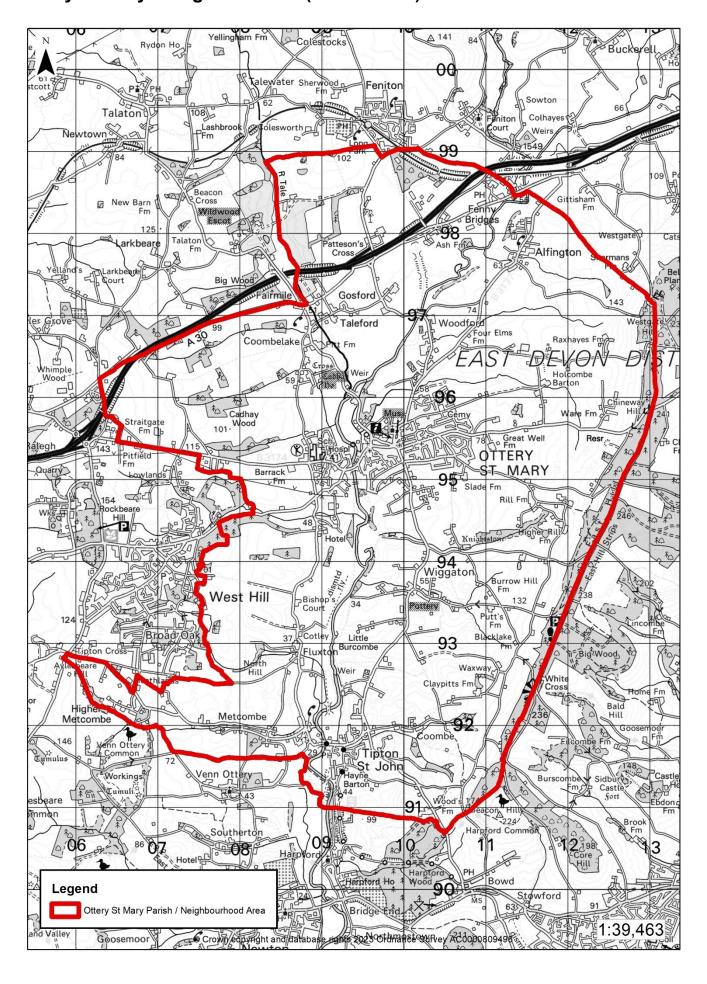

weeks. The responses received and the Officer report are also available to view.

#### **Decision**

The designation of the whole of West Hill Parish as a new Neighbourhood Area was agreed by Cabinet on 29<sup>th</sup> November 2023. Simultaneous with the decision to designate this new Neighbourhood Area, Cabinet agreed to modify the existing Ottery St Mary Neighbourhood Area to remove West Hill parish from this area and align the boundary to the Ottery St Mary parish. This was necessary as Designated Areas cannot overlap.

The maps overleaf confirm the boundaries of the new West Hill Neighbourhood Area and the revised Ottery St Mary Neighbourhood Area.

Effective Date of Decision: 6th December 2023.

## **West Hill Neighbourhood Area**



## Ottery St Mary Designated Area (as modified)