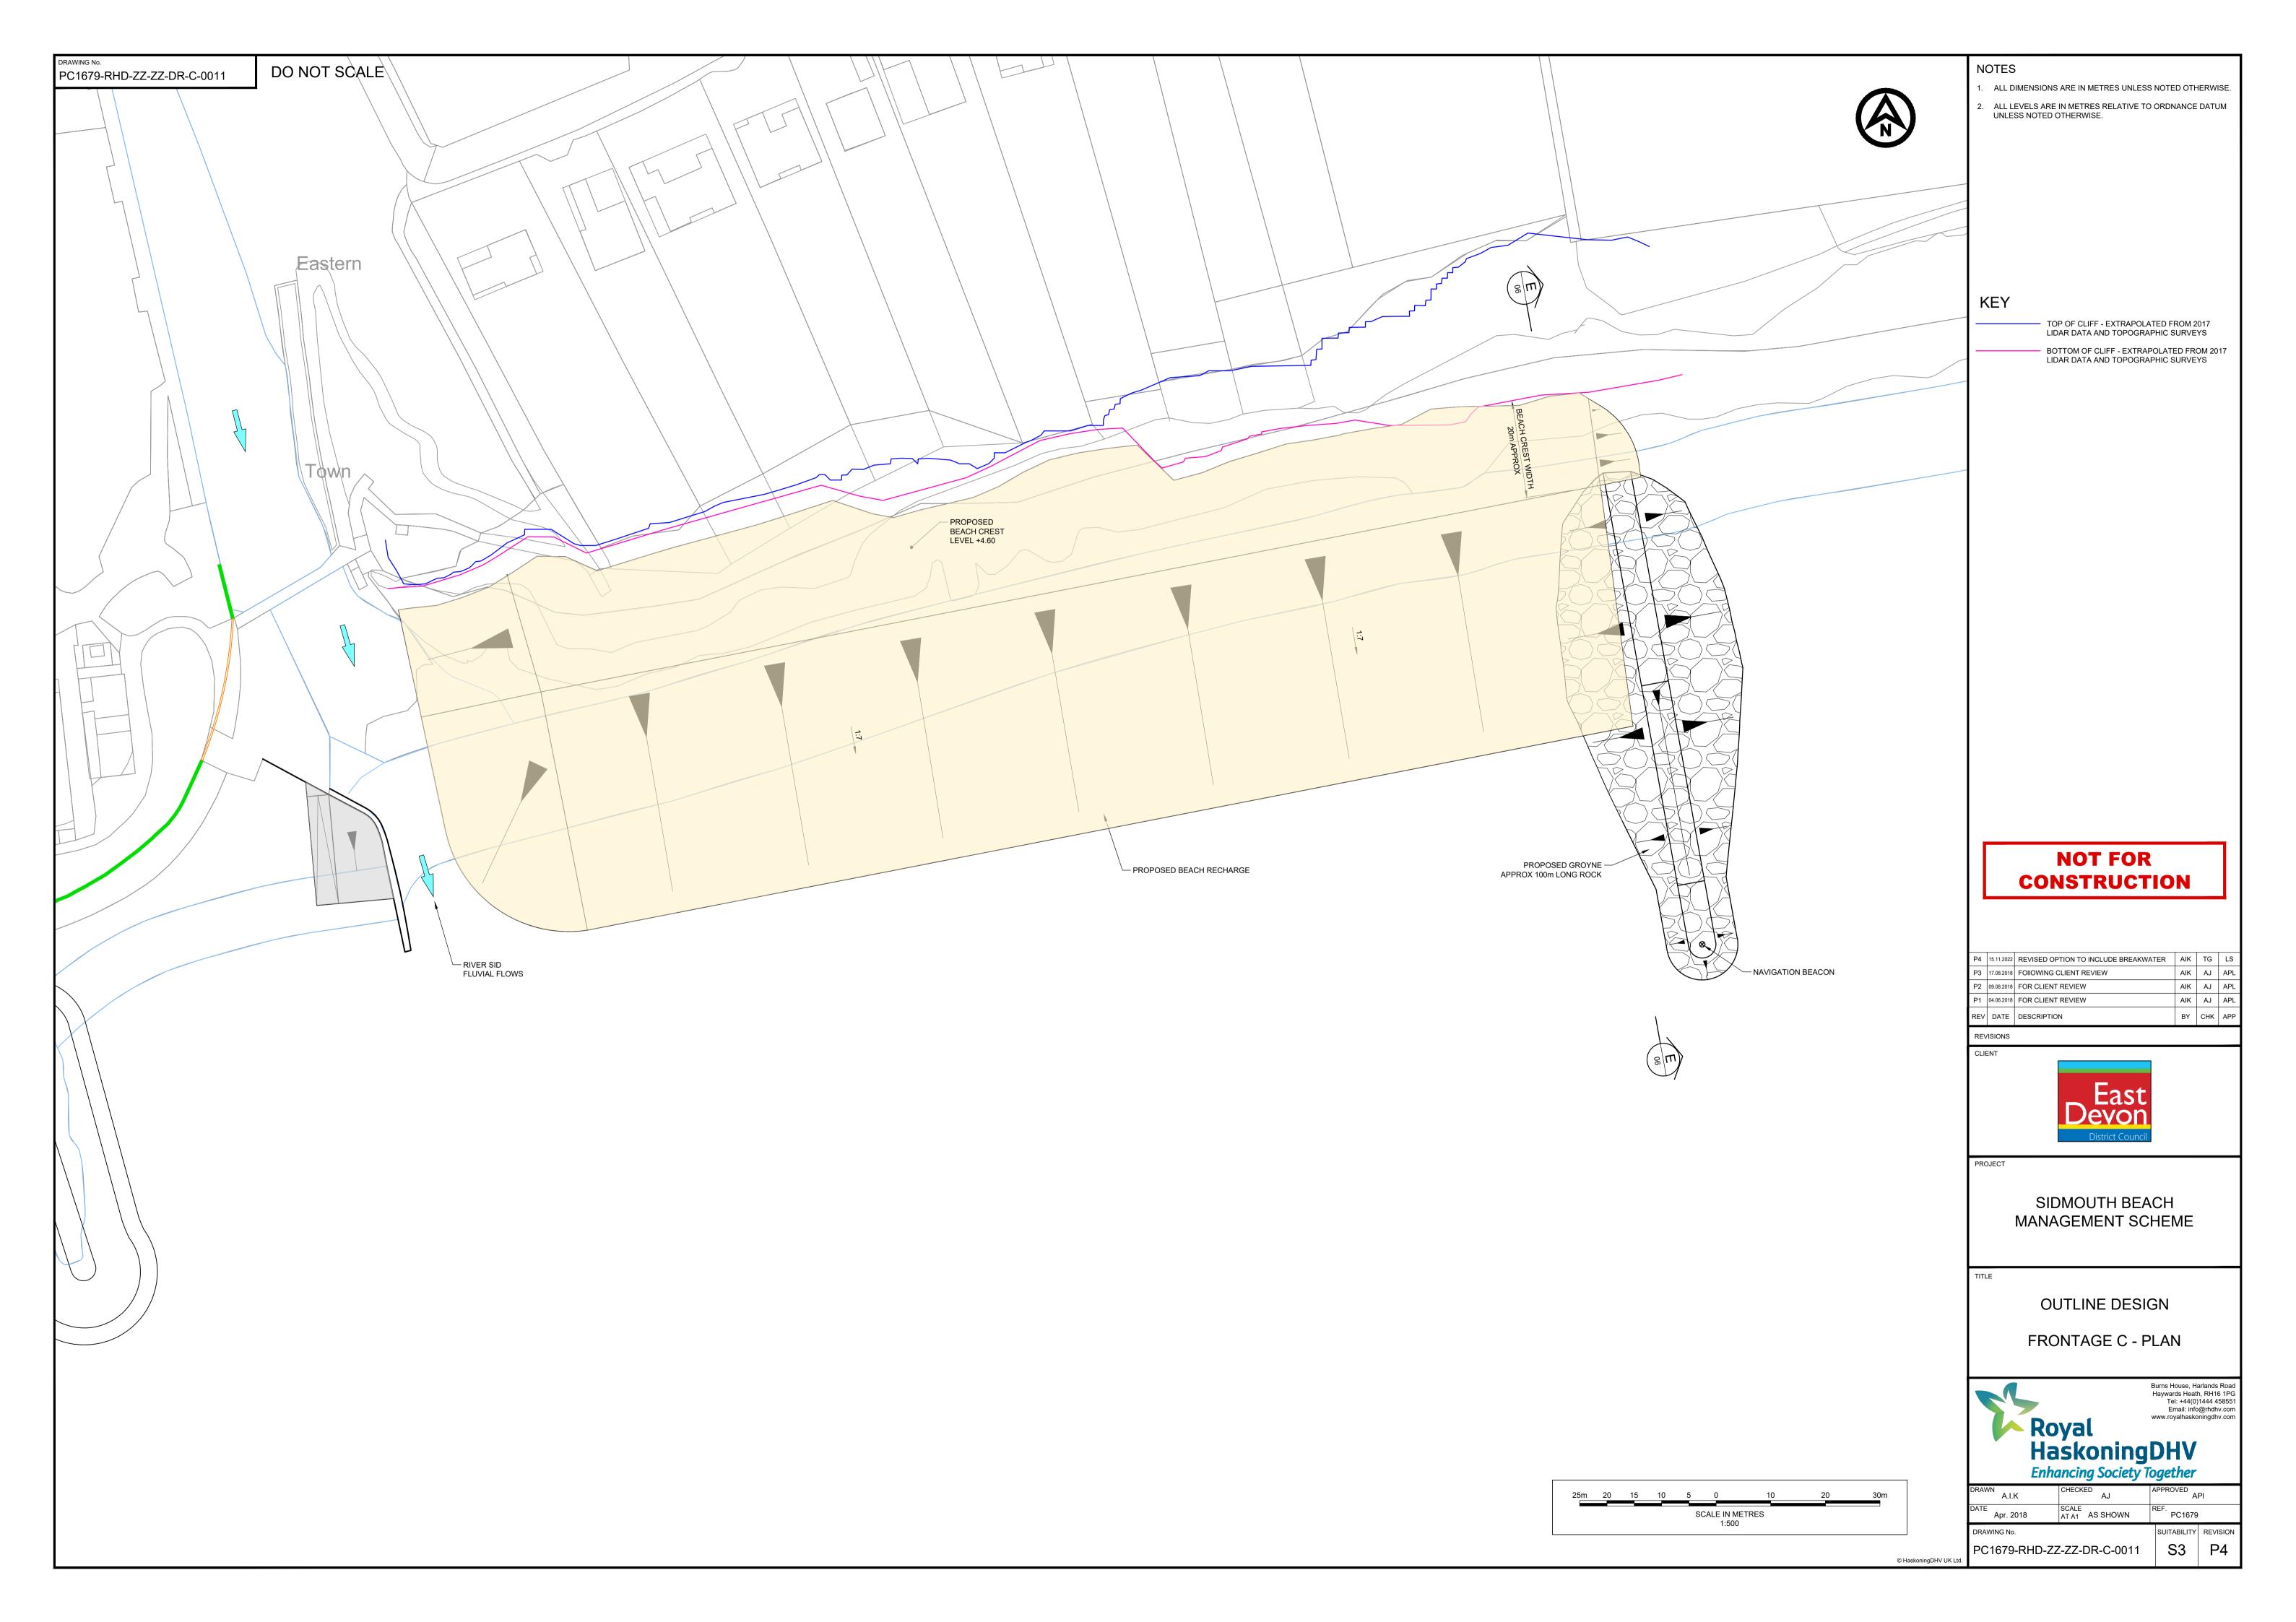

FRONTAGE B - TOWN BEACH AND PROMENADE SPLASH WALL

DO NOT SCALE

PC1679-RHD-ZZ-ZZ-DR-C-0009

## NOT FOR CONSTRUCTION

ALL DIMENSIONS ARE IN MILLIMETRES UNLESS NOTED

2. ALL LEVELS ARE IN METRES RELATIVE TO ORDNANCE DATUM

OTHERWISE.

UNLESS NOTED OTHERWISE.

|  | P5  | 15.11.2022 | REVISED OPTION TO INCLUDE BREAKWATER | AIK | TG  | LS  |
|--|-----|------------|--------------------------------------|-----|-----|-----|
|  | P4  | 05.02.2019 | FOLLOWING CLIENT REVIEW              | AIK | TG  | APL |
|  | P3  | 17.08.2018 | FOR CLIENT REVIEW                    | AIK | AJ  | APL |
|  | P2  | 09.08.2018 | FOR CLIENT REVIEW                    | AIK | AJ  | APL |
|  | P1  | 04.06.2018 | FOR CLIENT REVIEW                    | AIK | AJ  | APL |
|  | REV | DATE       | DESCRIPTION                          | BY  | снк | APP |

REVISIONS CLIENT

PROJECT

SIDMOUTH BEACH MANAGEMENT SCHEME

TITLE

OUTLINE DESIGN

FRONTAGE B CROSS SECTIONS

Enhancing Society Together

CHECKED AJ APPROVED APL

ATE Apr. 2018 SCALE AT A1 AS SHOWN REF. PC1679

suitability revision P5

PC1679-RHD-ZZ-ZZ-DR-C-0009

RAWING No.