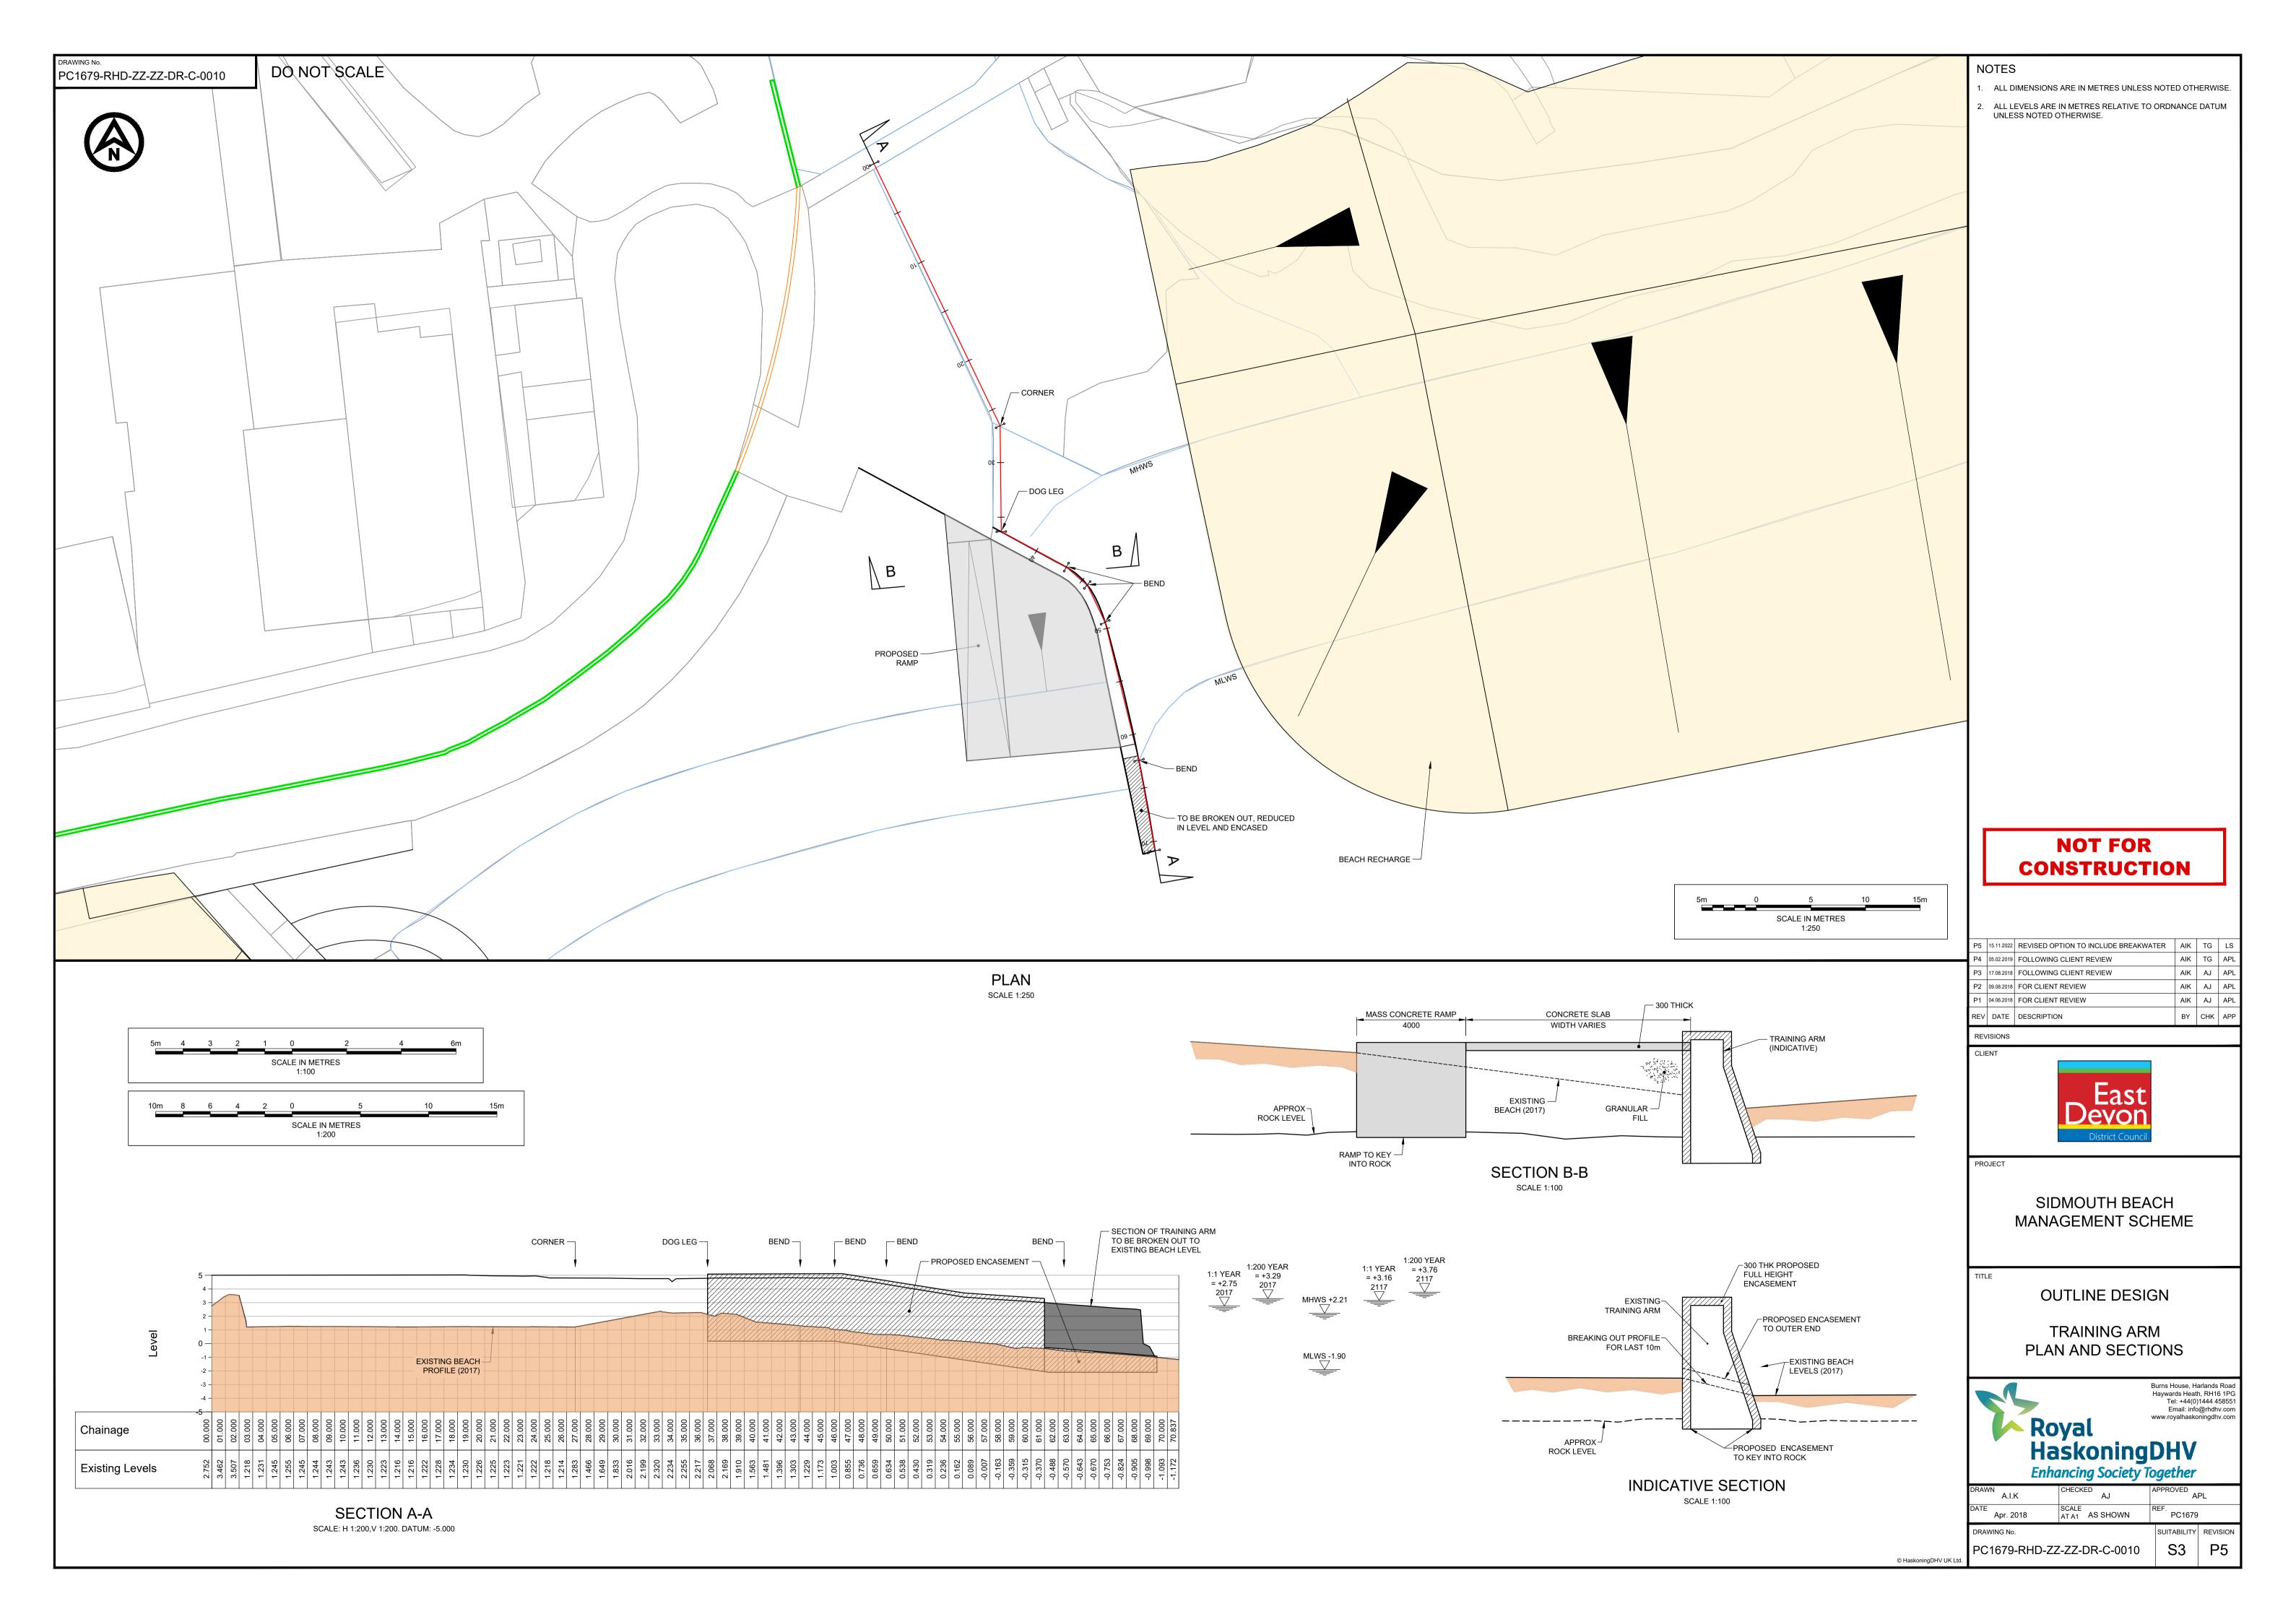

FRONTAGE B - TOWN BEACH AND PROMENADE SPLASH WALL

DO NOT SCALE

PC1679-RHD-ZZ-ZZ-DR-C-0009

## NOT FOR CONSTRUCTION

ALL DIMENSIONS ARE IN MILLIMETRES UNLESS NOTED

2. ALL LEVELS ARE IN METRES RELATIVE TO ORDNANCE DATUM

OTHERWISE.

UNLESS NOTED OTHERWISE.

|  | P5  | 15.11.2022 | REVISED OPTION TO INCLUDE BREAKWATER | AIK | TG  | LS  |
|--|-----|------------|--------------------------------------|-----|-----|-----|
|  | P4  | 05.02.2019 | FOLLOWING CLIENT REVIEW              | AIK | TG  | APL |
|  | P3  | 17.08.2018 | FOR CLIENT REVIEW                    | AIK | AJ  | APL |
|  | P2  | 09.08.2018 | FOR CLIENT REVIEW                    | AIK | AJ  | APL |
|  | P1  | 04.06.2018 | FOR CLIENT REVIEW                    | AIK | AJ  | APL |
|  | REV | DATE       | DESCRIPTION                          | BY  | снк | APP |

REVISIONS CLIENT

PROJECT

SIDMOUTH BEACH MANAGEMENT SCHEME

TITLE

OUTLINE DESIGN

FRONTAGE B CROSS SECTIONS

Enhancing Society Together

CHECKED AJ APPROVED APL

ATE Apr. 2018 SCALE AT A1 AS SHOWN REF. PC1679

suitability revision P5

PC1679-RHD-ZZ-ZZ-DR-C-0009

RAWING No.