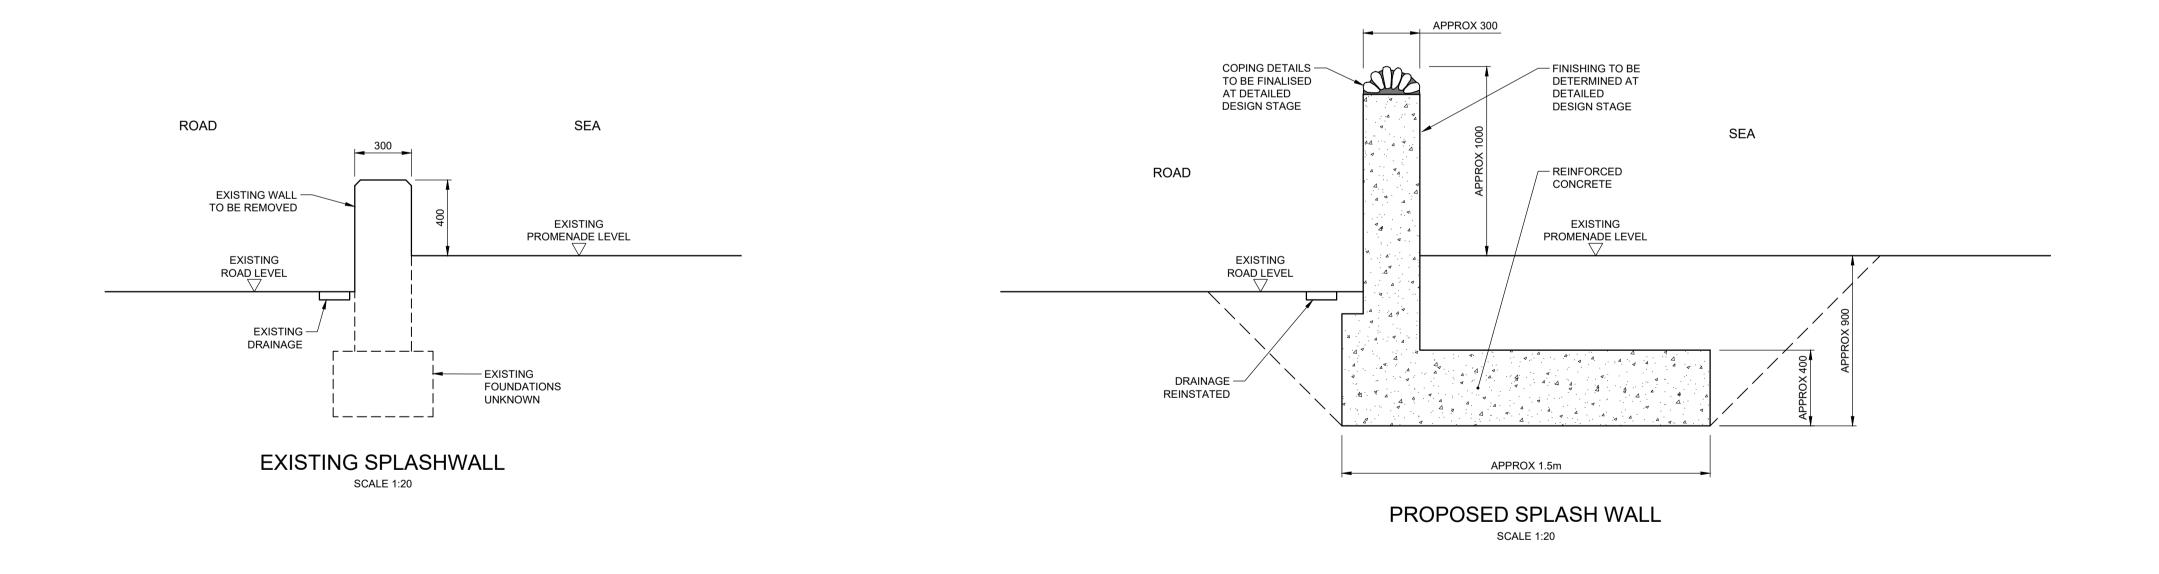

FRONTAGE B - TOWN BEACH AND PROMENADE SPLASH WALL

DO NOT SCALE

PC1679-RHD-ZZ-ZZ-DR-C-0009

REVISIONS CLIENT

PROJECT

SIDMOUTH BEACH MANAGEMENT SCHEME

TITLE

OUTLINE DESIGN

FRONTAGE B CROSS SECTIONS

Enhancing Society Together

CHECKED AJ APPROVED APL