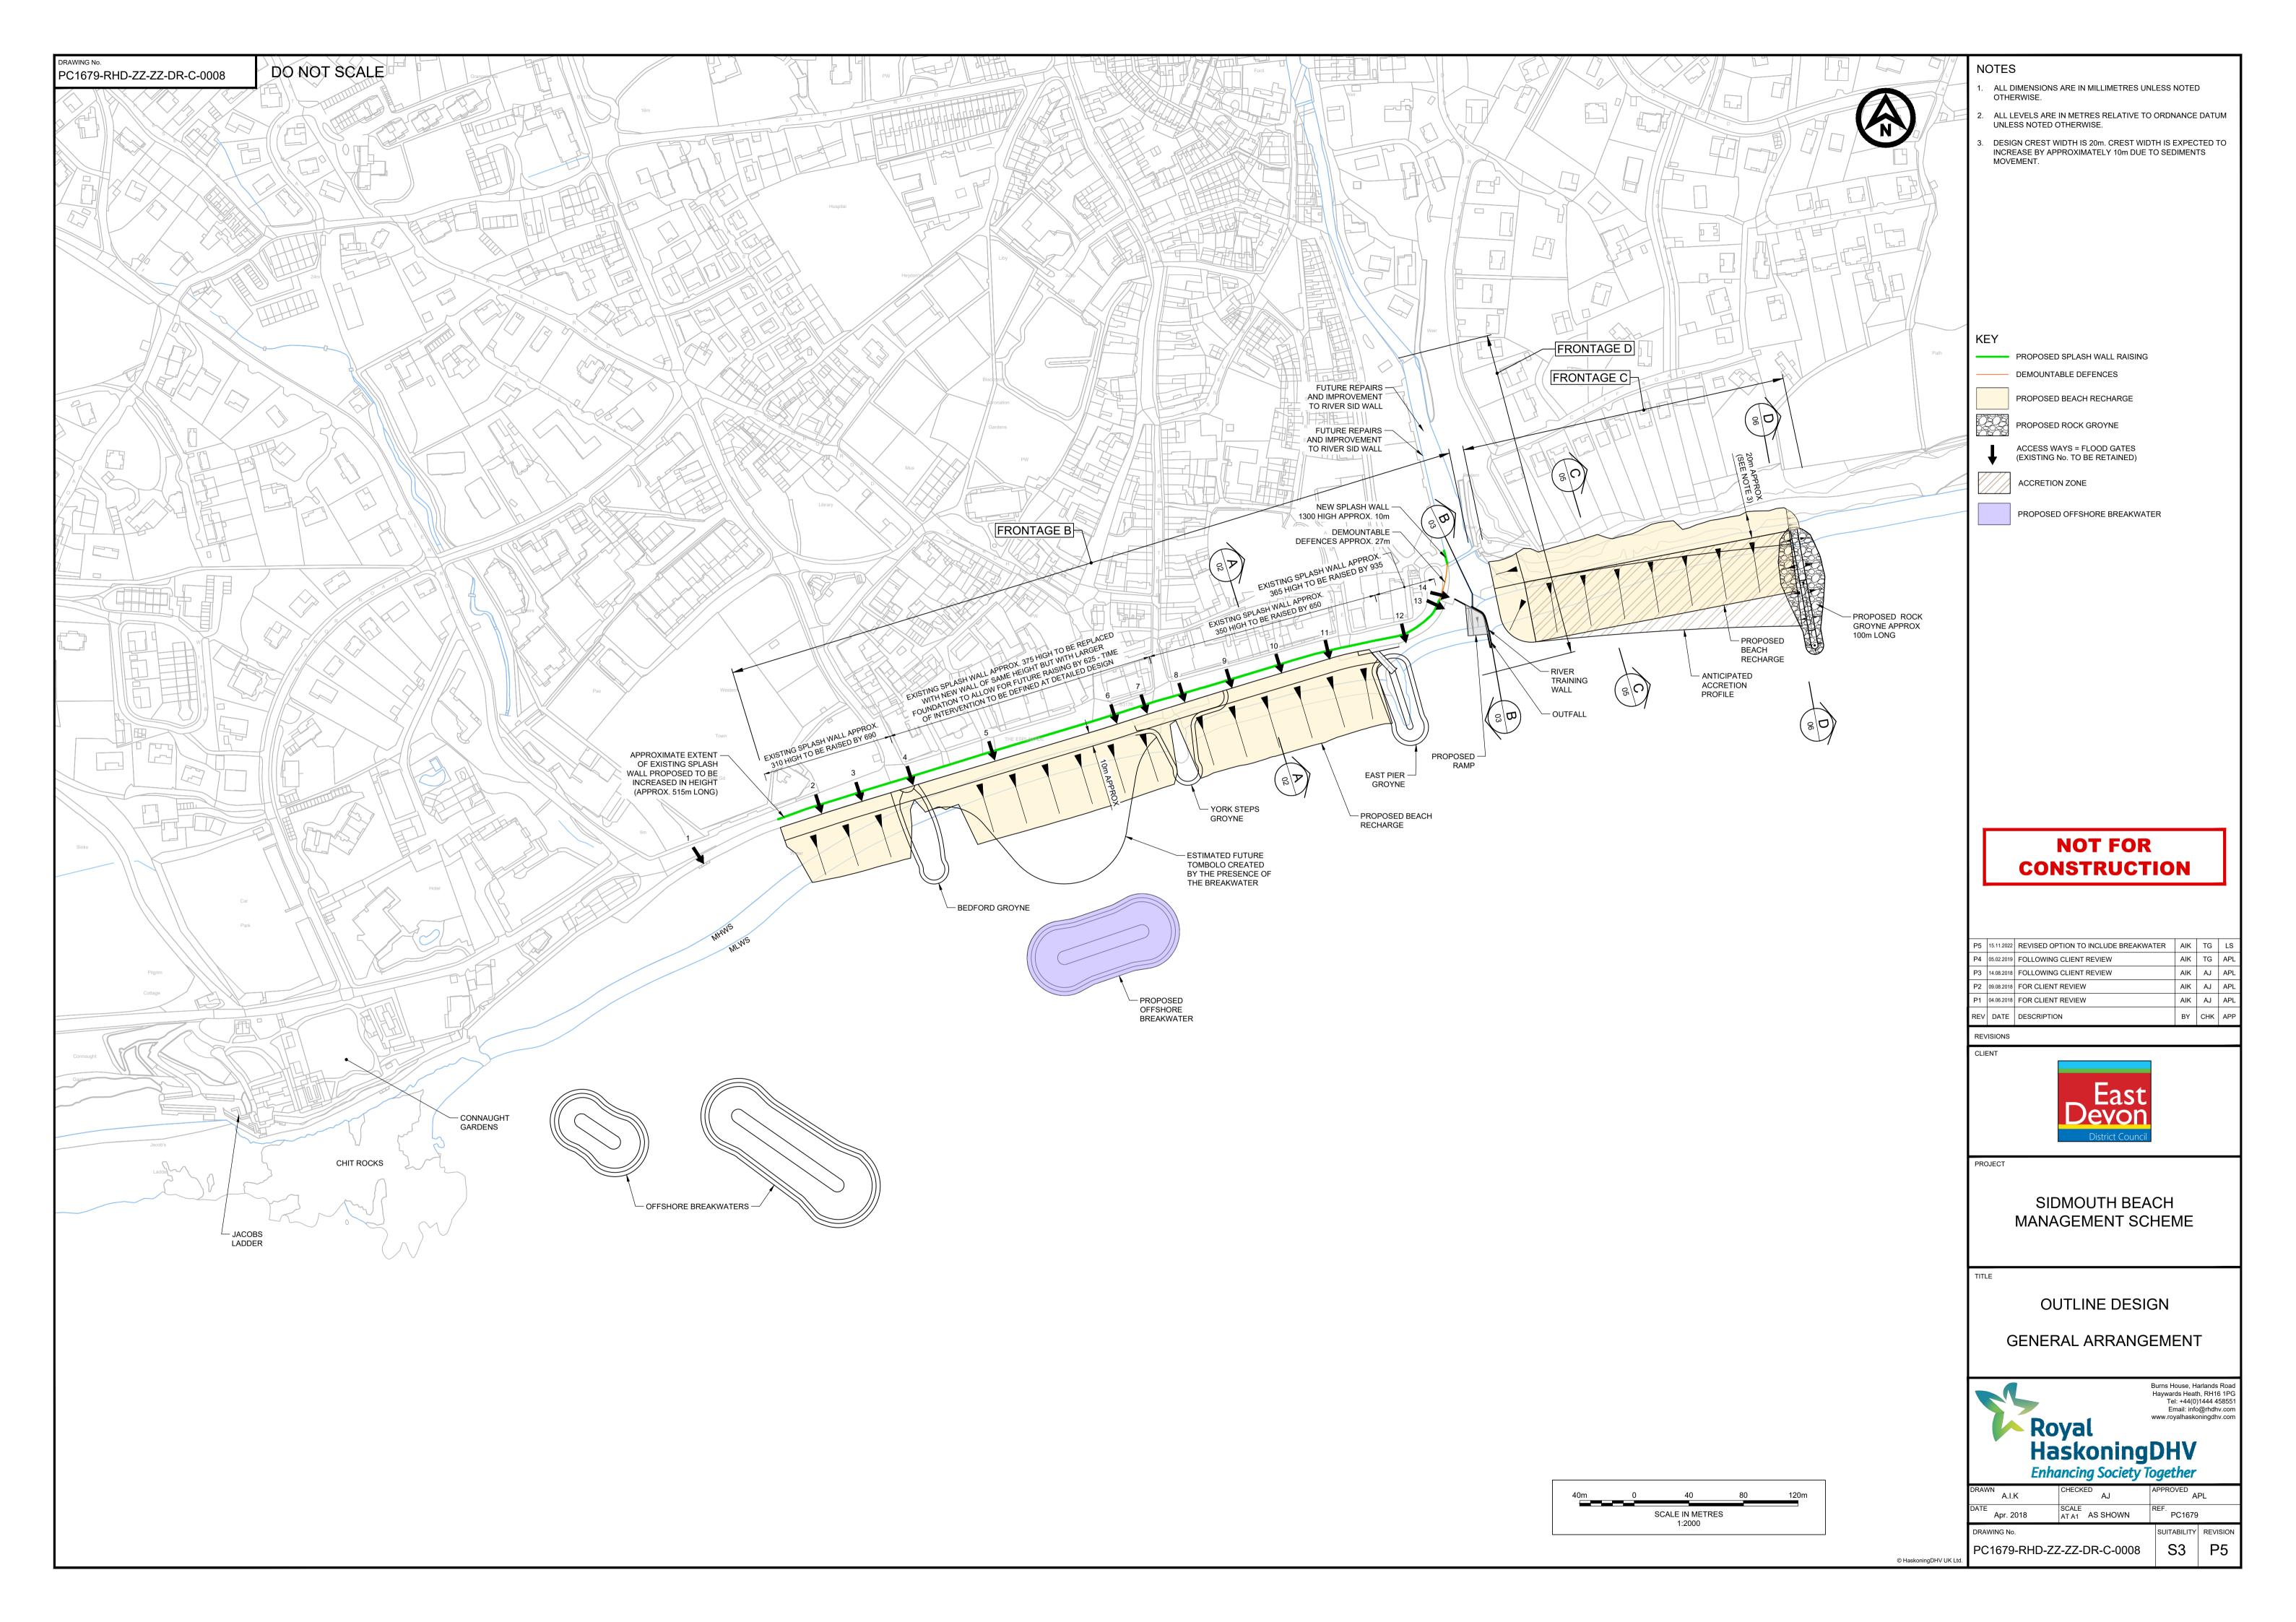

FRONTAGE B - TOWN BEACH AND PROMENADE SPLASH WALL

DO NOT SCALE

PC1679-RHD-ZZ-ZZ-DR-C-0009

## NOT FOR CONSTRUCTION

ALL DIMENSIONS ARE IN MILLIMETRES UNLESS NOTED

2. ALL LEVELS ARE IN METRES RELATIVE TO ORDNANCE DATUM

OTHERWISE.

UNLESS NOTED OTHERWISE.

|  | P5  | 15.11.2022 | REVISED OPTION TO INCLUDE BREAKWATER | AIK | TG  | LS  |
|--|-----|------------|--------------------------------------|-----|-----|-----|
|  | P4  | 05.02.2019 | FOLLOWING CLIENT REVIEW              | AIK | TG  | APL |
|  | P3  | 17.08.2018 | FOR CLIENT REVIEW                    | AIK | AJ  | APL |
|  | P2  | 09.08.2018 | FOR CLIENT REVIEW                    | AIK | AJ  | APL |
|  | P1  | 04.06.2018 | FOR CLIENT REVIEW                    | AIK | AJ  | APL |
|  | REV | DATE       | DESCRIPTION                          | BY  | снк | APP |