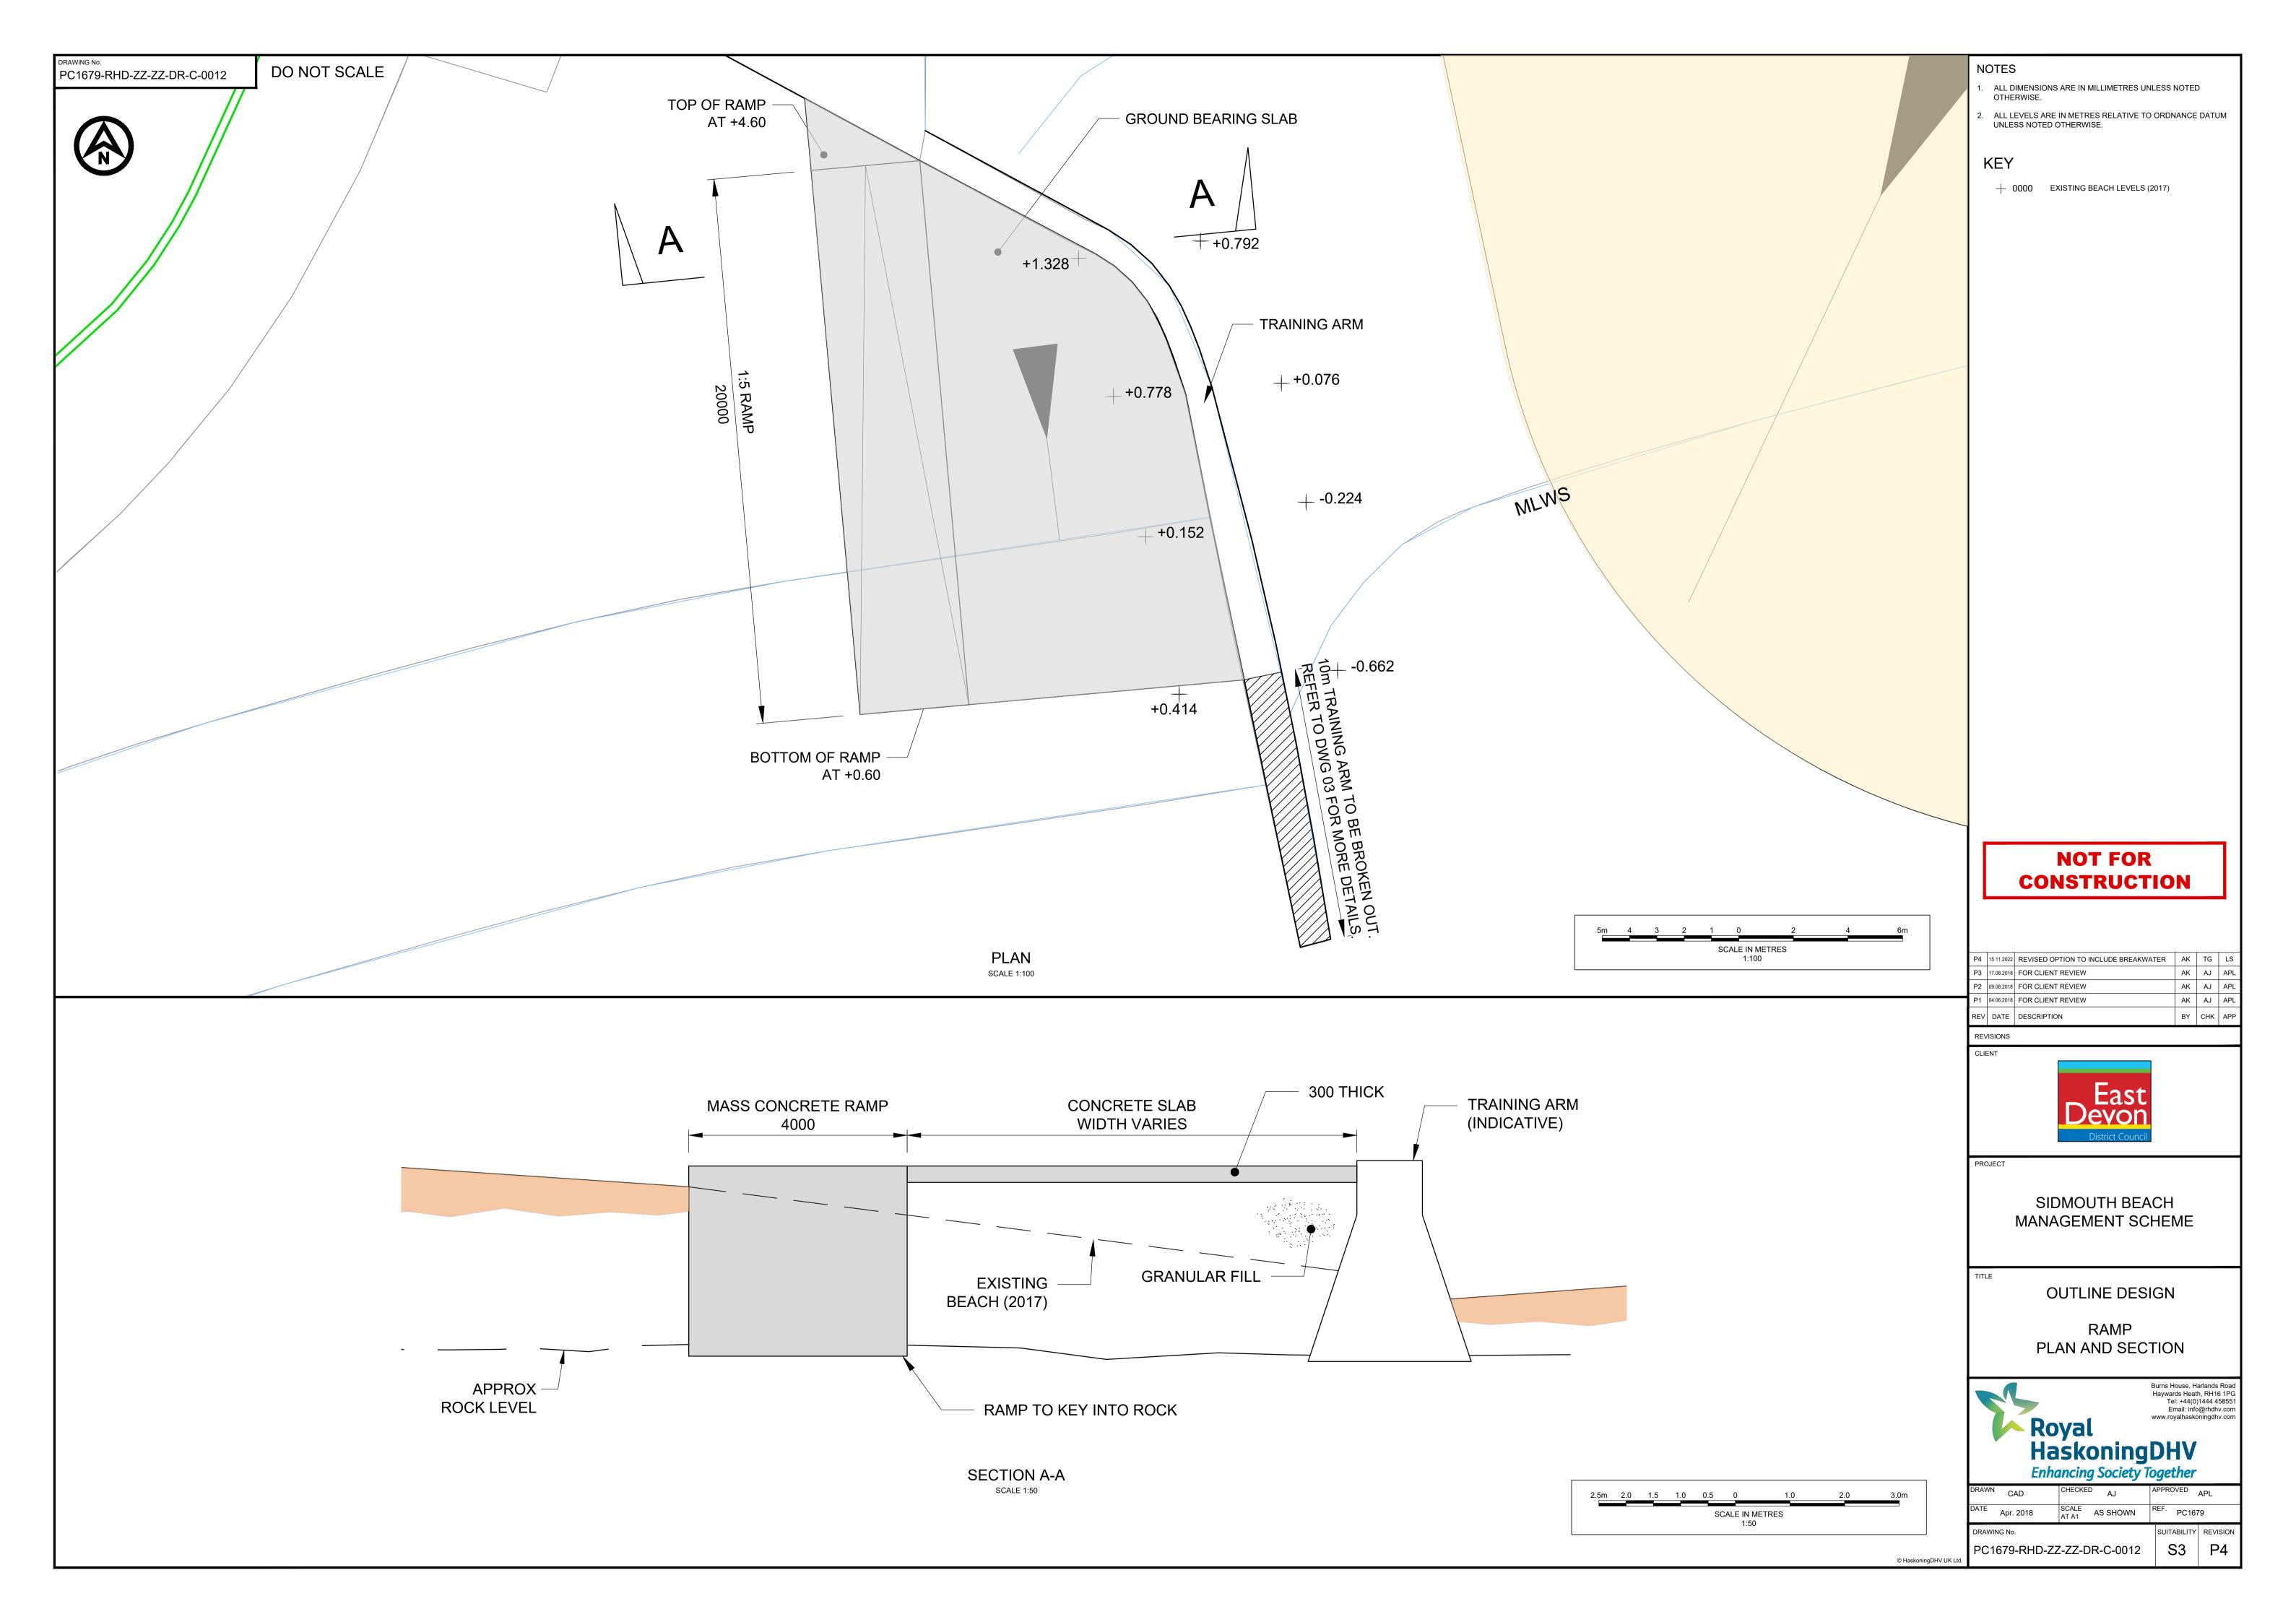

FRONTAGE B - TOWN BEACH AND PROMENADE SPLASH WALL

DO NOT SCALE

PC1679-RHD-ZZ-ZZ-DR-C-0009

## NOT FOR CONSTRUCTION

ALL DIMENSIONS ARE IN MILLIMETRES UNLESS NOTED

2. ALL LEVELS ARE IN METRES RELATIVE TO ORDNANCE DATUM

OTHERWISE.

UNLESS NOTED OTHERWISE.

|  | P5  | 15.11.2022 | REVISED OPTION TO INCLUDE BREAKWATER | AIK | TG  | LS  |
|--|-----|------------|--------------------------------------|-----|-----|-----|
|  | P4  | 05.02.2019 | FOLLOWING CLIENT REVIEW              | AIK | TG  | APL |
|  | P3  | 17.08.2018 | FOR CLIENT REVIEW                    | AIK | AJ  | APL |
|  | P2  | 09.08.2018 | FOR CLIENT REVIEW                    | AIK | AJ  | APL |
|  | P1  | 04.06.2018 | FOR CLIENT REVIEW                    | AIK | AJ  | APL |
|  | REV | DATE       | DESCRIPTION                          | BY  | снк | APP |

REVISIONS CLIENT

PROJECT

SIDMOUTH BEACH MANAGEMENT SCHEME

TITLE

OUTLINE DESIGN

FRONTAGE B CROSS SECTIONS

Enhancing Society Together

CHECKED AJ APPROVED APL

ATE Apr. 2018 SCALE AT A1 AS SHOWN REF. PC1679

suitability revision P5

PC1679-RHD-ZZ-ZZ-DR-C-0009

RAWING No.