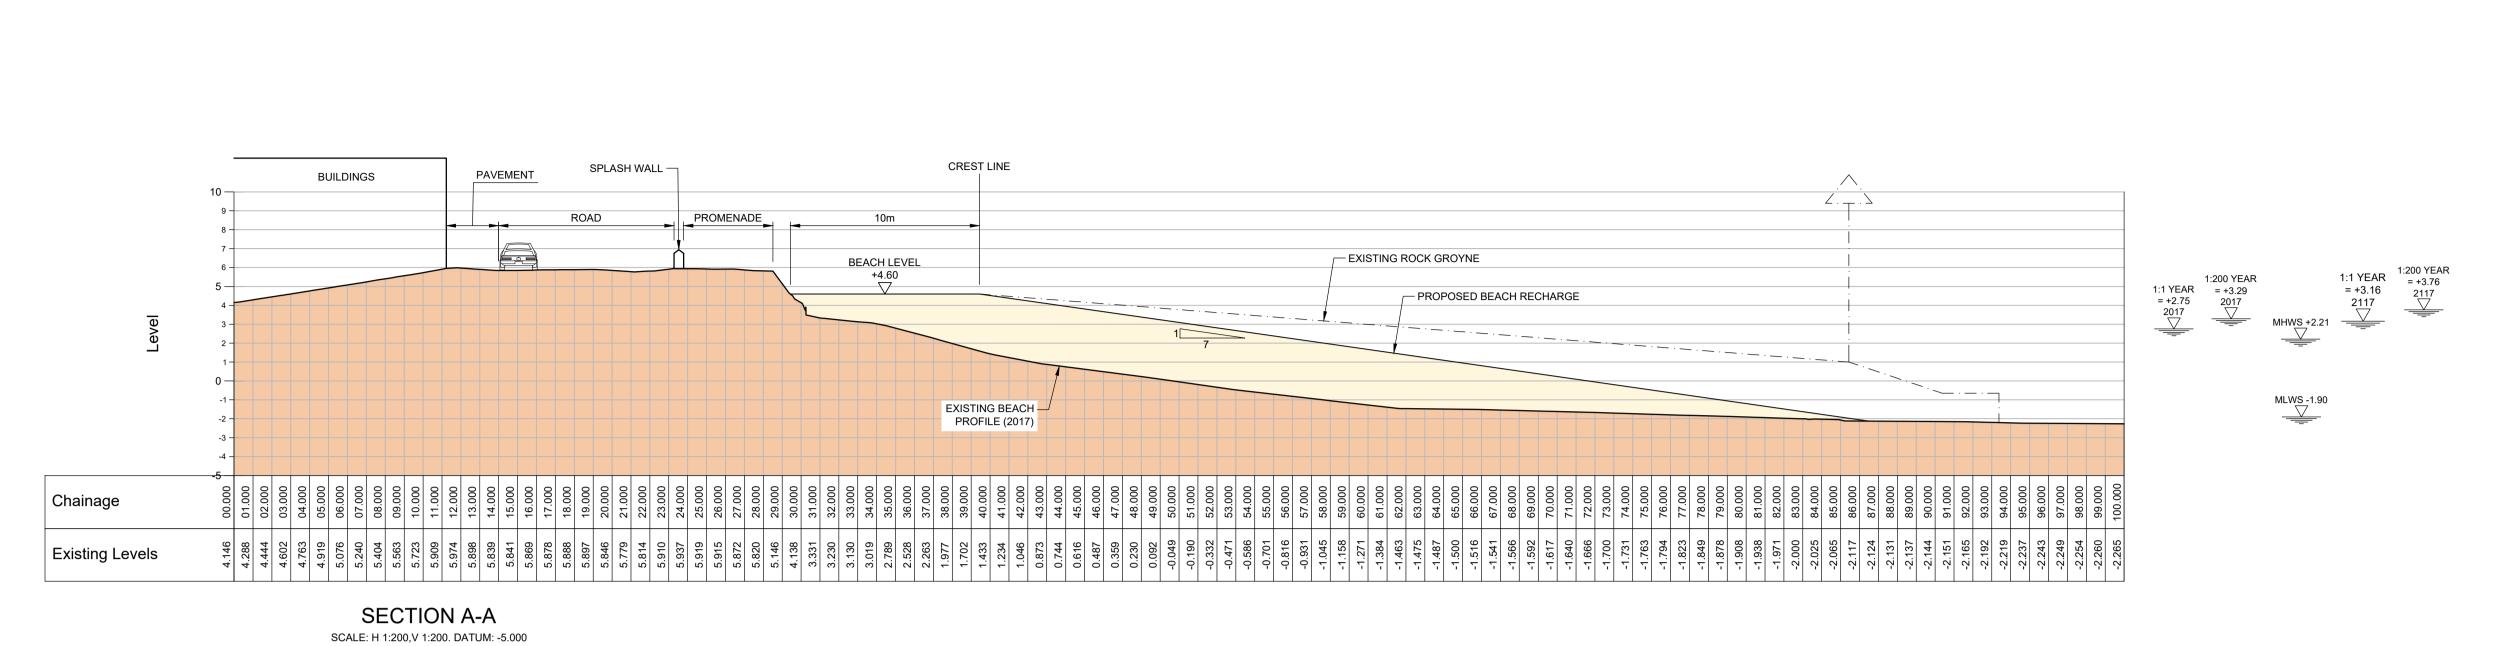

FRONTAGE B - TOWN BEACH AND PROMENADE SPLASH WALL

DO NOT SCALE

PC1679-RHD-ZZ-ZZ-DR-C-0009

REVISIONS CLIENT

PROJECT

SIDMOUTH BEACH MANAGEMENT SCHEME

TITLE

OUTLINE DESIGN

FRONTAGE B CROSS SECTIONS

Enhancing Society Together

CHECKED AJ APPROVED APL