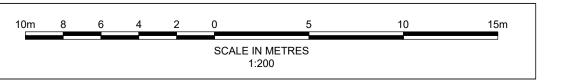

FRONTAGE B - TOWN BEACH AND PROMENADE SPLASH WALL

DO NOT SCALE

PC1679-RHD-ZZ-ZZ-DR-C-0009

## NOT FOR CONSTRUCTION

ALL DIMENSIONS ARE IN MILLIMETRES UNLESS NOTED

2. ALL LEVELS ARE IN METRES RELATIVE TO ORDNANCE DATUM

OTHERWISE.

UNLESS NOTED OTHERWISE.

|  | P5  | 15.11.2022 | REVISED OPTION TO INCLUDE BREAKWATER | AIK | TG  | LS  |
|--|-----|------------|--------------------------------------|-----|-----|-----|
|  | P4  | 05.02.2019 | FOLLOWING CLIENT REVIEW              | AIK | TG  | APL |
|  | P3  | 17.08.2018 | FOR CLIENT REVIEW                    | AIK | AJ  | APL |
|  | P2  | 09.08.2018 | FOR CLIENT REVIEW                    | AIK | AJ  | APL |
|  | P1  | 04.06.2018 | FOR CLIENT REVIEW                    | AIK | AJ  | APL |
|  | REV | DATE       | DESCRIPTION                          | BY  | снк | APP |

REVISIONS CLIENT

PROJECT

SIDMOUTH BEACH MANAGEMENT SCHEME

TITLE

OUTLINE DESIGN

FRONTAGE B CROSS SECTIONS

Enhancing Society Together

CHECKED AJ APPROVED APL

ATE Apr. 2018 SCALE AT A1 AS SHOWN REF. PC1679

suitability revision P5

PC1679-RHD-ZZ-ZZ-DR-C-0009

RAWING No.