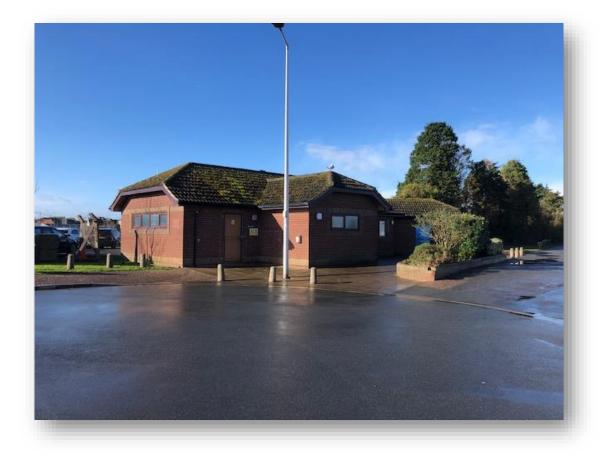

## APPROX. 775 SQ FT / 72 m2 GIFA

- Currently provides disabled, male and female toilet facilities with separate ground floor entrances.
- Overlooking Exmouth Estuary and adjacent to Imperial Recreation Ground
- Possible alternative uses, alongside accessible toilet provisions for the first 10 years, might include a café, take away, kiosk, sports equipment hire, or community hub – subject to planning permission.

#### Location

The property overlooks Exmouth Estuary and forms part of Imperial Recreation Ground located on the fringe of Exmouth Town Centre. The property is also situated immediately adjacent to a public car park, Exmouth Rugby Football Club and a short walk from the railway station.

#### Description

Imperial Recreation public toilet facilities occupy a single storey building with a floor area of approx. 775 sq. ft (72 sq. m) and comprises 4 female toilets, 2 male toilets, 1 urinal and 1 disabled toilet.