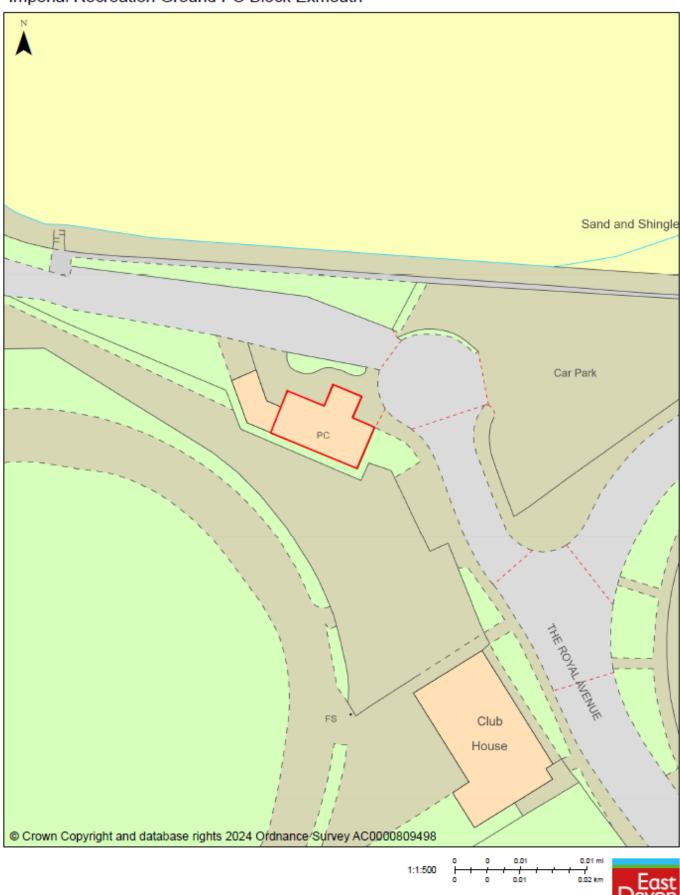

### Imperial Recreation Ground PC Block Exmouth

Map Tile: SX9981SE Full Reference: SX99782 81075

#### Location

The property overlooks Exmouth Estuary and forms part of Imperial Recreation Ground located on the fringe of Exmouth Town Centre. The property is also situated immediately adjacent to a public car park, Exmouth Rugby Football Club and a short walk from the railway station.